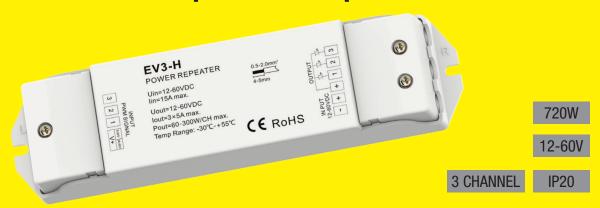

# **DATA Repeater 15Amp**

## 12-60VDC 5Amp x 3Channel

| SPECIFICATION  |                                          |
|----------------|------------------------------------------|
| CODE           | LCDRSD-EV3-H                             |
| INPUT VOLTAGE  | 12-60VDC                                 |
| INPUT SIGNAL   | PWM (pulse width modulation)             |
| OUTPUT MODE    | PWM (pulse width modulation)             |
| OUTPUT CURRENT | 15Amps (5Amp x 3 Channel)                |
| OUTPUT POWER   | 180W @12VDC, 360W @24VDC,<br>720W @48VDC |
| OUTPUT VOLTS   | 12-60VDC (mirrors input)                 |
| DIMMING RANGE  | 0-100%                                   |
| DIMENSIONS     | 175 x 45 x 27                            |
| EMC            | EMC compliant                            |
| WORKING TEMP   | -30 to +55degC                           |
| IP RATING      | IP20                                     |
| CONNECTIONS    | Covered connector block                  |

#### **FEATURES:**

- # High maximum voltage (60VDC).
- # Reverse polarity protection.
- # Covered connections.
- # 3KV optoelectronic isolation.