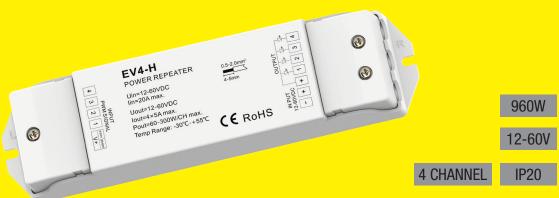

## 12-60VDC 5Amp x 4Channel

| Ç                     | PECIFICATION                 |
|-----------------------|------------------------------|
|                       |                              |
| CODE                  | LCDRSD-EV4-H                 |
| INPUT VOLTAGE         | 12-60VDC                     |
| INPUT SIGNAL          | PWM (pulse width modulation) |
| OUTPUT MODE           | PWM (pulse width modulation) |
| <b>OUTPUT CURRENT</b> | 20Amps (5Amp x 4 Channel)    |
| OUTPUT POWER          | 240W @12VDC, 480W @24VDC,    |
|                       | 960W @48VDC                  |
| OUTPUT VOLTS          | 12-60VDC (mirrors input)     |
| DIMMING RANGE         | 0-100%                       |
| DIMENSIONS            | 175 x 45 x 27                |
| EMC                   | EMC compliant                |
| WORKING TEMP          | -30 to +55degC               |
| IP RATING             | IP20                         |
| CONNECTIONS           | Covered connector block      |

#### **FEATURES:**

- # High maximum voltage (60VDC).
- # Reverse polarity protection.
- # Covered connections.
- # 3KV optoelectronic isolation.

#### **APPLICATIONS:**

- # Extending RGBW strip loads when the RGBW controller has insufficient capacity.
- # Bars, restaurants, office and home lighting etc.
- # Single colour dimming using the individual channels.