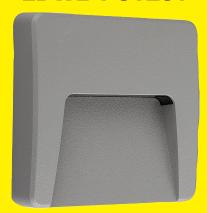

# **Polycarbonate UV Stable Exterior Wall Light**

| SPECIFICATION      |                                                      |
|--------------------|------------------------------------------------------|
| CODE               | LDWL-PC1201                                          |
| INPUT              | 220-240VAC 50~60Hz                                   |
| OUTPUT             | 3Watts                                               |
| COLOUR TEMP        | 3000K                                                |
| <b>BODY COLOUR</b> | White, Black, Grey & Charcoal (charcoal shown above) |
| DIMENSIONS         | 120 x 120 x 32                                       |
| CONSTRUCTION       | Polycarbonate                                        |
| IP RATING          | IP65                                                 |