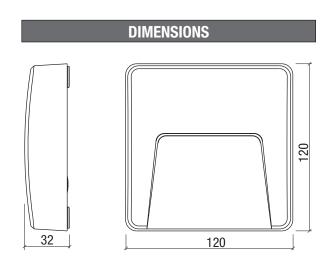

# **Polycarbonate UV Stable Exterior Wall Light**

| SPECIFICATION      |                                                      |
|--------------------|------------------------------------------------------|
| CODE               | LDWL-PC1201                                          |
| INPUT              | 220-240VAC 50~60Hz                                   |
| OUTPUT             | 3Watts                                               |
| COLOUR TEMP        | 3000K                                                |
| <b>BODY COLOUR</b> | White, Black, Grey & Charcoal (charcoal shown above) |
| DIMENSIONS         | 120 x 120 x 32                                       |
| CONSTRUCTION       | Polycarbonate                                        |
| IP RATING          | IP65                                                 |