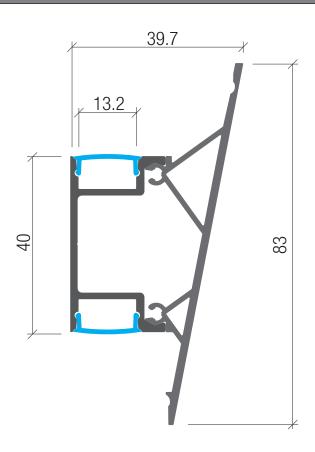

# Slim Wall Mount Up/Down Washer

| SPECIFICATION   |                                         |
|-----------------|-----------------------------------------|
| CODE            | LEDCHAN630FL (frost lens)               |
| CODE            | LEDCHAN6300L (opal lens)                |
| CODE            | LEDCHAN630EC1 (endcap without holes)    |
| CODE            | LEDCHANWB (standoff wall mount bracket) |
| SUITABLE STRIPS | All Task Lighting Strips up to 19.2W/m  |
| LENGTHS         | 2m or 4m or cut to size                 |
| DIMENSIONS      | 39.7 x 83                               |
| ALUMINIUM       | 6063 structural grade                   |
| LENS            | PMMA (type of acrylic - interior use)   |
| ANODISING       | 8micron Natural Colour                  |

#### DIMENSIONS