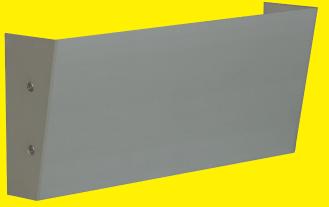

# **LEDCHAN630**

# Slim Wall Mount Up/Down Washer

| SPECIFICATION   |                                         |
|-----------------|-----------------------------------------|
| CODE            | LEDCHAN630FL (frost lens)               |
| CODE            | LEDCHAN6300L (opal lens)                |
| CODE            | LEDCHAN630EC1 (endcap without holes)    |
| CODE            | LEDCHANWB (standoff wall mount bracket) |
| SUITABLE STRIPS | All Task Lighting Strips up to 19.2W/m  |
| LENGTHS         | 2m or 4m or cut to size                 |
| DIMENSIONS      | 39.7 x 83                               |
| ALUMINIUM       | 6063 structural grade                   |
| LENS            | PMMA (type of acrylic - interior use)   |
| ANODISING       | 8micron Natural Colour                  |

# Direct to wall mount or wall mount brackets.# All wall wash applications up/down.# General lighting with high power strips.

While every effort has been made to ensure the accuracy of all information provided Task Lighting can not be held responsible for any errors. Task Lighting also reserves the right to modify/delete product details without notice.