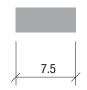

# LM600W0.32/2

LED Signage Modules 0.32Watts



#### **Features**

- 12VDC low voltage supply
- 120deg lens provides even illumination even in shallow light boxes (3cm minimum depth)

## **Applications**

- Back lighting signage and light boxes
- Airports, restaurants and shopping centres

#### **Dimensions**





### **Specification**

| Code         | LM600W0.32/2      |
|--------------|-------------------|
| Watts        | 0.32Watts         |
| Volts output | 12VDC             |
| Amps input   | 0.027Amp/module   |
| IP rating    | IP65              |
| Colour temp  | 7000K             |
| Lumens       | 20lm              |
| LED          | 2 x 2835 SMD      |
| Beam angle   | 120°              |
| Warranty     | 5 Years           |
| Max run      | 20 Modules        |
| Fixing       | Double sided tape |

#### Installation

- Recommended distance from mounting to sign face is between 3-15cm
- Peel & stick with double sided tape

While every effort has been made to ensure the accuracy of all information provided Task Lighting can not be held responsible for any errors.

Task Lighting also reser