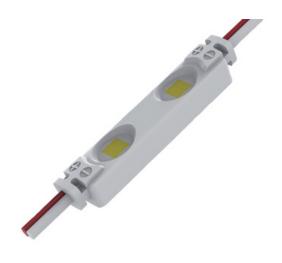

# LM600W0.32/2

LED Signage Modules 0.32Watts

#### **Features**

- 12VDC low voltage supply
- 120deg lens provides even illumination even in shallow light boxes (3cm minimum depth)

### **Specification**

| Code         | LM600W0.32/2      |
|--------------|-------------------|
| Watts        | 0.32Watts         |
| Volts output | 12VDC             |
| Amps input   | 0.027Amp/module   |
| IP rating    | IP65              |
| Colour temp  | 7000K             |
| Lumens       | 20lm              |
| LED          | 2 x 2835 SMD      |
| Beam angle   | 120°              |
| Warranty     | 5 Years           |
| Max run      | 20 Modules        |
| Fixing       | Double sided tape |