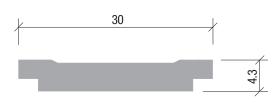

# LM600W0.32/2

LED Signage Modules 0.32Watts



#### **Features**

- 12VDC low voltage supply
- 120deg lens provides even illumination even in shallow light boxes (3cm minimum depth)

## **Applications**

- Back lighting signage and light boxes
- Airports, restaurants and shopping centres

#### **Dimensions**





### **Specification**

| Code         | LM600W0.32/2      |
|--------------|-------------------|
| Watts        | 0.32Watts         |
| Volts output | 12VDC             |
| Amps input   | 0.027Amp/module   |
| IP rating    | IP65              |
| Colour temp  | 7000K             |
| Lumens       | 20lm              |
| LED          | 2 x 2835 SMD      |
| Beam angle   | 120°              |
| Warranty     | 5 Years           |
| Max run      | 20 Modules        |
| Fixing       | Double sided tape |

#### Installation

- Recommended distance from mounting to sign face is between 3-15cm
- Peel & stick with double sided tape

While every effort has been made to ensure the accuracy of all information provided Task Lighting can not be held responsible for any errors.

Task Lighting also res