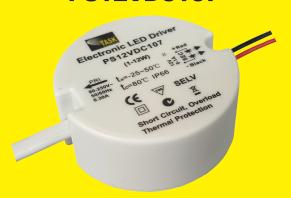

## **PS12VDC107**

12W

12VDC

IP66

Flying Leads In/Out

| SPECIFICATION       |                                                             |
|---------------------|-------------------------------------------------------------|
| CODE                | PS12VDC107                                                  |
| WATTS OUTPUT        | 1-12Watt                                                    |
| <b>VOLTS OUTPUT</b> | 12Volts DC                                                  |
| AMPS OUTPUT         | 1.0Amps                                                     |
| <b>VOLTS INPUT</b>  | 220-240VAC 50~60Hz                                          |
| IP RATING           | IP66                                                        |
| DIMENSIONS          | 50dia x 21.5H                                               |
| PROTECTION          | Over current, short circuit, over voltage, over temperature |
| WORKING TEMP        | -25 to +45degC                                              |
| EMC                 | EMC compliant.                                              |
| SAFETY              | Tested to AS/NZS requirements.                              |