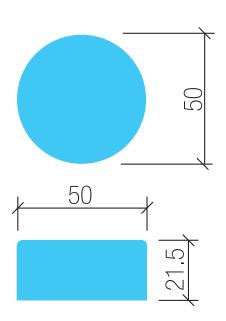

## **PS12VDC107**

12W

12VDC

IP66

Flying Leads In/Out

| SPECIFICATION       |                                                             |
|---------------------|-------------------------------------------------------------|
| CODE                | PS12VDC107                                                  |
| WATTS OUTPUT        | 1-12Watt                                                    |
| <b>VOLTS OUTPUT</b> | 12Volts DC                                                  |
| AMPS OUTPUT         | 1.0Amps                                                     |
| <b>VOLTS INPUT</b>  | 220-240VAC 50~60Hz                                          |
| IP RATING           | IP66                                                        |
| DIMENSIONS          | 50dia x 21.5H                                               |
| PROTECTION          | Over current, short circuit, over voltage, over temperature |
| WORKING TEMP        | -25 to +45degC                                              |
| EMC                 | EMC compliant.                                              |
| SAFETY              | Tested to AS/NZS requirements.                              |