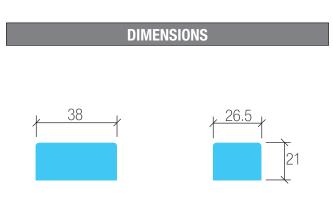

### **Flying Leads In/Out**

| SPECIFICATION |                                                             |
|---------------|-------------------------------------------------------------|
| CODE          | PS12VDC110                                                  |
| WATTS OUTPUT  | 1-3Watt                                                     |
| VOLTS OUTPUT  | 12Volts DC                                                  |
| AMPS OUTPUT   | 0.3Amps                                                     |
| VOLTS INPUT   | 90-250VAC 50~60Hz                                           |
| IP RATING     | IP65                                                        |
| DIMENSIONS    | L38 x W26.5 x H21                                           |
| PROTECTION    | Over current, short circuit, over voltage, over temperature |
| WORKING TEMP  | -25 to +40degC                                              |
| EMC           | EMC compliant.                                              |
| SAFETY        | Tested to AS/NZS requirements                               |