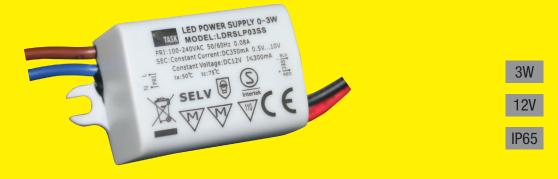

### **Flying Leads In/Out**

| SPECIFICATION |                                                             |
|---------------|-------------------------------------------------------------|
| CODE          | PS12VDC110                                                  |
| WATTS OUTPUT  | 1-3Watt                                                     |
| VOLTS OUTPUT  | 12Volts DC                                                  |
| AMPS OUTPUT   | 0.3Amps                                                     |
| VOLTS INPUT   | 90-250VAC 50~60Hz                                           |
| IP RATING     | IP65                                                        |
| DIMENSIONS    | L38 x W26.5 x H21                                           |
| PROTECTION    | Over current, short circuit, over voltage, over temperature |
| WORKING TEMP  | -25 to +40degC                                              |
| EMC           | EMC compliant.                                              |
| SAFETY        | Tested to AS/NZS requirements                               |