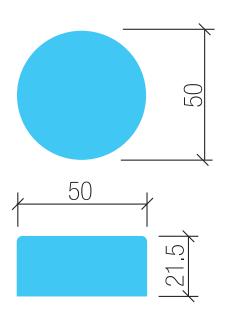

## **PS24VDC112**

12W

24VDC

IP66

Flying Leads In/Out

| SPECIFICATION      |                                                             |
|--------------------|-------------------------------------------------------------|
| CODE               | PS24VDC112                                                  |
| WATTS OUTPUT       | 1-12Watt                                                    |
| VOLTS OUTPUT       | 24Volts DC                                                  |
| AMPS OUTPUT        | 0.5Amps                                                     |
| <b>VOLTS INPUT</b> | 220-240VAC 50~60Hz                                          |
| IP RATING          | IP66                                                        |
| DIMENSIONS         | 50dia x 21.5H                                               |
| PROTECTION         | Over current, short circuit, over voltage, over temperature |
| WORKING TEMP       | -25 to +45degC                                              |
| EMC                | EMC compliant.                                              |
| SAFETY             | Tested to AS/NZS requirements.                              |