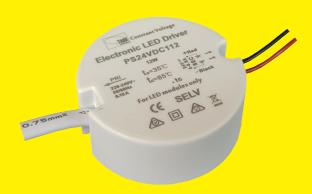

## **PS24VDC112**

12W

24VDC

IP66

Flying Leads In/Out

| SPECIFICATION      |                                                             |
|--------------------|-------------------------------------------------------------|
| CODE               | PS24VDC112                                                  |
| WATTS OUTPUT       | 1-12Watt                                                    |
| VOLTS OUTPUT       | 24Volts DC                                                  |
| AMPS OUTPUT        | 0.5Amps                                                     |
| <b>VOLTS INPUT</b> | 220-240VAC 50~60Hz                                          |
| IP RATING          | IP66                                                        |
| DIMENSIONS         | 50dia x 21.5H                                               |
| PROTECTION         | Over current, short circuit, over voltage, over temperature |
| WORKING TEMP       | -25 to +45degC                                              |
| EMC                | EMC compliant.                                              |
| SAFETY             | Tested to AS/NZS requirements.                              |