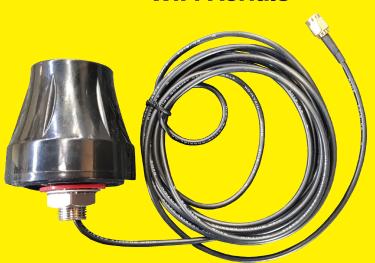

## **WiFi Aerials**

IP65

| SPECIFICATION          |                           |
|------------------------|---------------------------|
| CODE                   | LCWIFI-ARIEL              |
| <b>FREQUENCY RANGE</b> | 2400~2483.5Mhz            |
| BANDWIDTH              | 83.5Mhz                   |
| <b>WORKING TEMP</b>    | -40 to +85degC            |
| IP RATING              | IP65 weatherproof         |
| IMPENDANCE             | 50 Ohm                    |
| POLARISATION           | Linear                    |
| GAIN                   | 3dBi                      |
| CABLE                  | RG174 (3m)                |
| MOUNTING               | M12 thread x 14.5mm & nut |
| DIMENSIONS             | 50dia x 48H               |
| WARRANTY               | 1 Year                    |