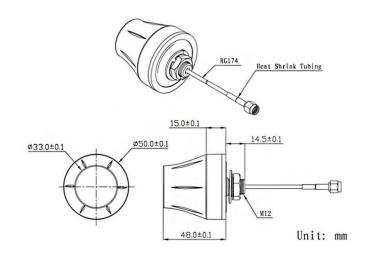

## **WiFi Aerials**

IP65

| SPECIFICATION          |                           |
|------------------------|---------------------------|
| CODE                   | LCWIFI-ARIEL              |
| <b>FREQUENCY RANGE</b> | 2400~2483.5Mhz            |
| BANDWIDTH              | 83.5Mhz                   |
| <b>WORKING TEMP</b>    | -40 to +85degC            |
| IP RATING              | IP65 weatherproof         |
| IMPENDANCE             | 50 Ohm                    |
| POLARISATION           | Linear                    |
| GAIN                   | 3dBi                      |
| CABLE                  | RG174 (3m)                |
| MOUNTING               | M12 thread x 14.5mm & nut |
| DIMENSIONS             | 50dia x 48H               |
| WARRANTY               | 1 Year                    |