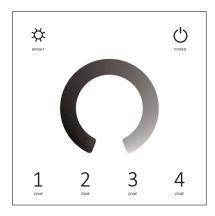

## **Key Functions**

## T11 Single color panel

Short press turn on zone light and select zone simultaneously, long press for 2 seconds to turn off zone light.

4 zone control separately or synchronously, each zone could control multiple receivers.