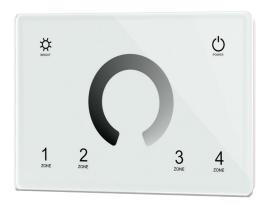

# Wall Mounted Touch Panel Single Colour

| Codes                 |                       |  |  |  |
|-----------------------|-----------------------|--|--|--|
| Black                 | LCDMXSD-T11-B         |  |  |  |
| White                 | LCDMXSD-T11-W         |  |  |  |
|                       |                       |  |  |  |
| Input and Output      |                       |  |  |  |
| Input voltage         | 85-265 VAC            |  |  |  |
| Input current         | Max 0.1A              |  |  |  |
| Output signal         | DMX512, RF 2.4GHz     |  |  |  |
| MX output channel # 4 |                       |  |  |  |
|                       |                       |  |  |  |
| Dimming Data          |                       |  |  |  |
| Input signal          | Touch key + RF 2.4GHz |  |  |  |
| RF Control distance   | 30m                   |  |  |  |

## T11 Single color panel

Short press turn on zone light and select zone simultaneously, long press for 2 seconds to turn off zone light.

4 zone control separately or synchronously, each zone could control multiple receivers.