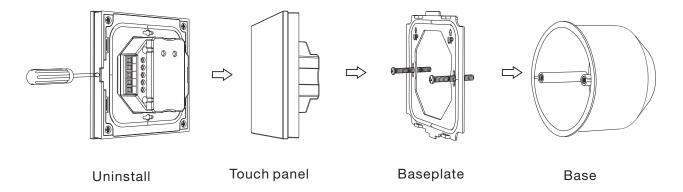

e   | 30m                   |  |  |  |

256 levels

0-100%

| Safety and EMC        |                    |  |  |
|-----------------------|--------------------|--|--|
| EMC standard (EMC)    | EN301 489,EN 62479 |  |  |
| Safety standard (LVD) | EN60950            |  |  |
| Radio Equipment (RED) | EN300 328          |  |  |
| Certification         | CE, EMC, LVD, RED  |  |  |
|                       |                    |  |  |
| Environment           |                    |  |  |
| Operation temperature | Ta:-30°C`~ +55°C   |  |  |
| Max case temperature  | Tc:+85°C           |  |  |

| Warranty and Protection |         |
|-------------------------|---------|
| Warranty                | 5 years |

IP20

IP rating

# **Mechanical Structures and Installations**





## Installation diagram:



# Wiring diagram

For the touch panel to work as DMX512 master



For the touch panel to work as RF remote



## **Key Functions**

## T11 Single color panel





Short press turn on zone light and select zone simultaneously, long press for 2 seconds to turn off zone light.

4 zone control separately or synchronously, each zone could control multiple receivers.

## Matching with RF remote as DMX512 master

The DMX512 master touch panel can also match with a 4 zone remote. Below are two options to process a match or delete existing matches.

#### Use the controller's Match Key

#### Match:

Turn the light on and off, immediately press the on/ off key on the touch panel for 5 seconds, then press any zone key on the RF remote within 5 seconds. The LED indicator will flash 3 times to confirm