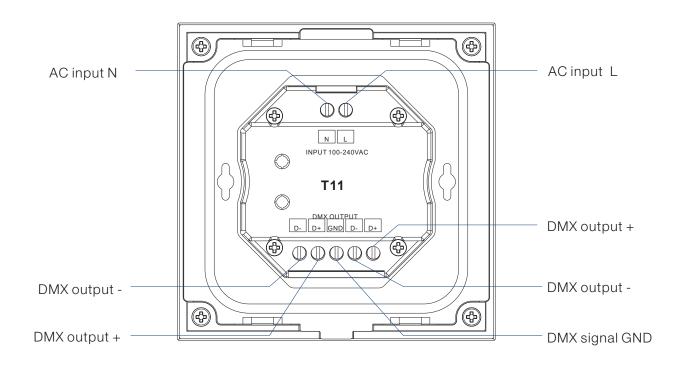

# Wiring diagram

For the touch panel to work as DMX512 master

For the touch panel to work as RF remote