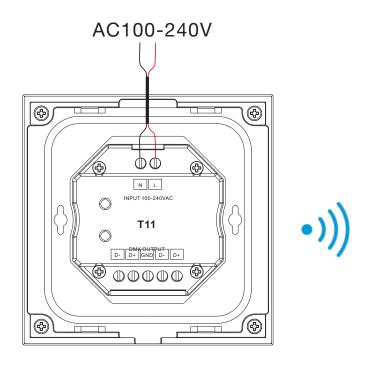

# Wiring diagram

For the touch panel to work as DMX512 master

For the touch panel to work as RF remote

## Matching to a RF remote

The 4 zone touch panel can match with an RF controller for the corresponding light type. Below are two options to process a match or delete existing matches.