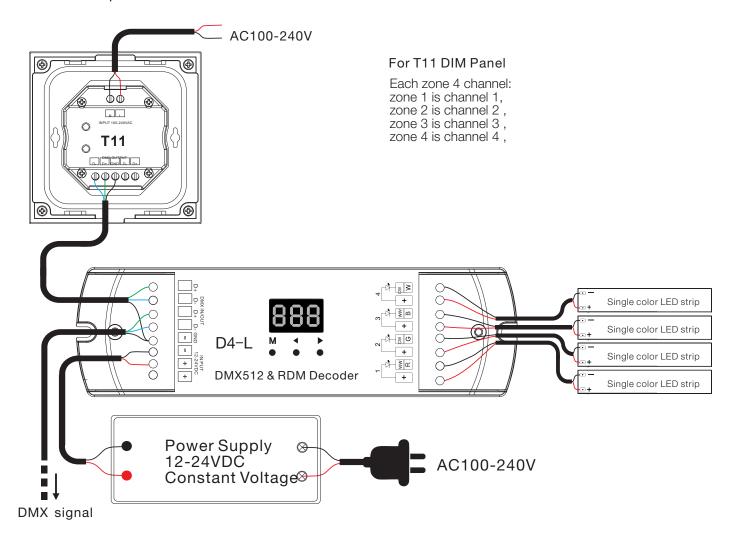

# Wiring diagram

For the touch panel to work as DMX512 master

For the touch panel to work as RF remote

## Matching with RF remote as DMX512 master

The DMX512 master touch panel can also match with a 4 zone remote. Below are two options to process a match or delete existing matches.

# Address Assignment (DMX512 master)

| Model                        | T11 |
|------------------------------|-----|
| Zone 1 DMX decoder's address | 1   |
| Zone 2 DMX decoder's address | 2   |
| Zone 3 DMX decoder's address | 3   |
| Zone 4 DMX decoder's address | 4   |