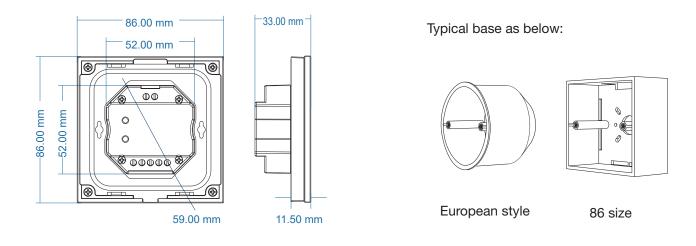

|  |  |
| RF Control distance   | 30m                   |  |  |  |

256 levels

0-100%

| Safety and EMC        |                    |  |  |
|-----------------------|--------------------|--|--|
| EMC standard (EMC)    | EN301 489,EN 62479 |  |  |
| Safety standard (LVD) | EN60950            |  |  |
| Radio Equipment (RED) | EN300 328          |  |  |
| Certification         | CE, EMC, LVD, RED  |  |  |
|                       |                    |  |  |
| Environment           |                    |  |  |
| Operation temperature | Ta:-30°C`~ +55°C   |  |  |
| Max case temperature  | Tc:+85°C           |  |  |

| Warranty and Protection |         |
|-------------------------|---------|
| Warranty                | 5 years |

IP20

IP rating

# **Mechanical Structures and Installations**





## Installation diagram:



# Wiring diagram

For the touch panel to work as DMX512 master



For the touch panel to work as RF remote



## **Key Functions**

## T11 Single color panel





Short press turn on zone light and select zone simultaneously, long press for 2 seconds to turn off zone light.

4 zone control separately or synchronously, each zone could control multiple receivers.

## Matching with RF remote as DMX512 master

The DMX512 master touch panel can also match with a 4 zone remote. Below are two options to process a match or delete existing matches.

#### Use the controller's Match Key

#### Match:

Turn the light on and off, immediately press the on/ off key on the touch panel for 5 seconds, then press any zone key on the RF remote within 5 seconds. The LED indicator w