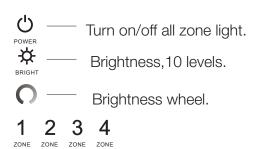

## **Key Functions**

## T11 Single color panel

Short press turn on zone light and select zone simultaneously, long press for 2 seconds to turn off zone light.

4 zone control separately or synchronously, each zone could control multiple receivers.