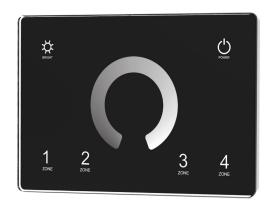

# Wall Mounted Touch Panel Single Colour

| Codes                 |                       |  |  |  |
|-----------------------|-----------------------|--|--|--|
| Black                 | LCDMXSD-T11-B         |  |  |  |
| White                 | LCDMXSD-T11-W         |  |  |  |
|                       |                       |  |  |  |
| Input and Output      |                       |  |  |  |
| Input voltage         | 85-265 VAC            |  |  |  |
| Input current         | Max 0.1A              |  |  |  |
| Output signal         | DMX512, RF 2.4GHz     |  |  |  |
| MX output channel # 4 |                       |  |  |  |
|                       |                       |  |  |  |
| Dimming Data          |                       |  |  |  |
| Input signal          | Touch key + RF 2.4GHz |  |  |  |
| RF Control distance   | 30m                   |  |  |  |

## T11 Single color panel

Short press turn on zone light and select zone simultaneously, long press for 2 seconds to turn off zone light.

4 zone control separately or synchronously, each zone could control multiple receivers.