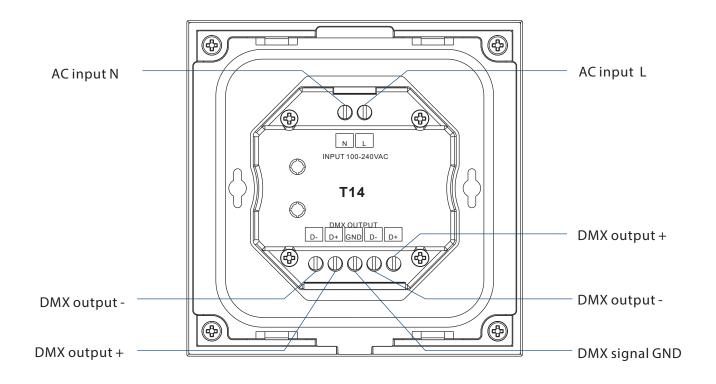

+ RF 2.4GHz |
| RF Control distance | 30m                   |
| Dimming level       | 256 levels            |
| Dimming range       | 0-100%                |

| Safety and EMC        |                    |
|-----------------------|--------------------|
| EMC standard (EMC)    | EN301 489,EN 62479 |
| Safety standard (LVD) | EN60950            |
| Radio Equipment (RED) | EN300 328          |

| Environment           |                  |  |
|-----------------------|------------------|--|
| Operation temperature | Ta:-30°C`~ +55°C |  |
| Max case temperature  | Tc:+85°C         |  |
| IP rating             | IP20             |  |

| Warranty and Protection |         |
|-------------------------|---------|
| Warranty                | 5 years |

## **Mechanical Structures and Installations**







## **Wiring Diagram**

#### For the touch panel to work as DMX512 master



## For the touch panel to work as RF remote



## **Matching to RF remote**

The 4 zone touch panel can match with an RF controller for the corresponding light type. Below are two options to process a match or delete existing matches.

#### Use the controller's Match Key

#### Match:

Turn the light on and off, immediately press the on/off key on the touch panel for 5 seconds, then press any zone key on the RF remote within 5 seconds. The LED indicator will flash 3 times to confirm the match is successful.

#### Delete:

Turn the light on and off, immediately press the on/ off key on the touch panel for 10 seconds to delete all matches. The LED indicator will flash 6 times to confirm existing matches were del