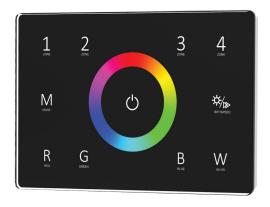

# **Wall Mounted Touch Panel**RGBW

### **Features**

- DMX Wired output or PWM RF output
- 4 Independently controllable zones
- DMX signal output, units are compatible with all brands of DMX decoders
- Ability to use wireless control with multiple receivers
- Ultra-sensitive with high strength glass touch panel and touch colour wheel to control colours
- Smooth and accurate colour adjustment using the colour wheel
- Touch keys with chord tones and LED indication
- Recommended flush box HPM YF4N