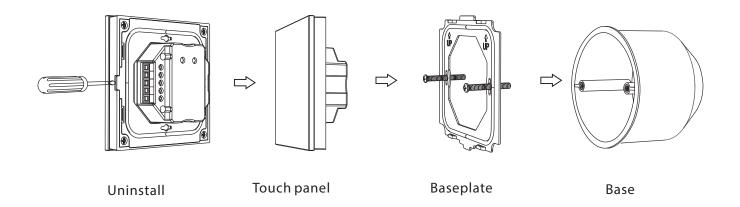

F 2.4GHz |
| RF Control distance | 30m                   |
| Dimming level       | 256 levels            |
| Dimming range       | 0-100%                |

| Safety and EMC        |                    |
|-----------------------|--------------------|
| EMC standard (EMC)    | EN301 489,EN 62479 |
| Safety standard (LVD) | EN60950            |
| Radio Equipment (RED) | EN300 328          |

| Environment           |                  |  |
|-----------------------|------------------|--|
| Operation temperature | Ta:-30°C`~ +55°C |  |
| Max case temperature  | Tc:+85°C         |  |
| IP rating             | IP20             |  |

| Warranty and Protection |         |
|-------------------------|---------|
| Warranty                | 5 years |

## **Mechanical Structures and Installations**







## **Wiring Diagram**

#### For the touch panel to work as DMX512 master



## For the touch panel to work as RF remote



## **Matching to RF remote**

The 4 zone touch panel can match with an RF controller for the corresponding light type. Below are two options to process a match or delete existing matches.

#### Use the controller's Match Key

#### Match:

Turn the light on and off, immediately press the on/off key on the touch panel for 5 seconds, then press any zone key on the RF remote within 5 seconds. The LED indicator will flash 3 times to confirm the match is successful.

#### Delete:

Turn the light on and off, immediately press the on/ off key on the touch panel for 10 seconds to delete all matches. The LED indicator will flash 6 times to confirm existing matches were deleted