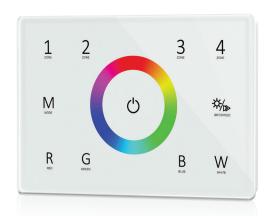

# **Wall Mounted Touch Panel**RGBW

### **Features**

- DMX Wired output or PWM RF output
- 4 Independently controllable zones
- DMX signal output, units are compatible with all brands of DMX decoders
- Ability to use wireless control with multiple receivers
- Ultra-sensitive with high strength glass touch panel and touch colour wheel to control colours
- Smooth and accurate colour adjustment using the colour wheel
- Touch keys with chord tones and LED indication
- Recommended flush box HPM YF4N