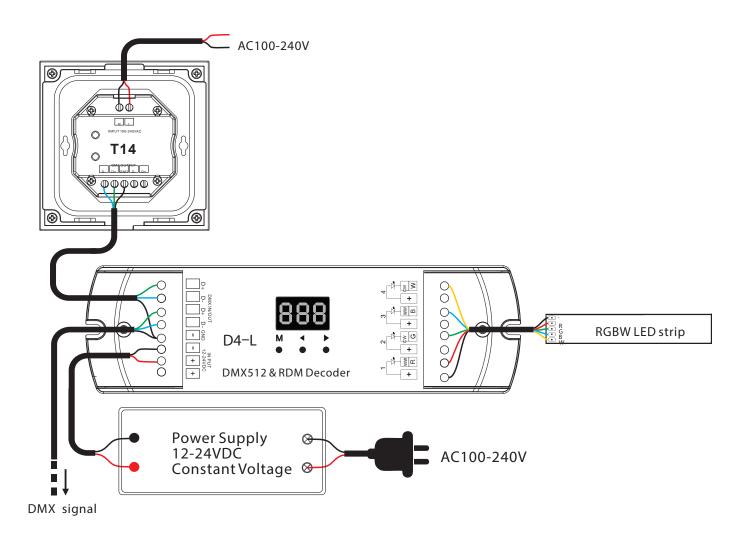

| 256 levels            |
| Dimming range       | 0-100%                |

| Safety and EMC        |                    |
|-----------------------|--------------------|
| EMC standard (EMC)    | EN301 489,EN 62479 |
| Safety standard (LVD) | EN60950            |
| Radio Equipment (RED) | EN300 328          |

| Environment           |                  |  |
|-----------------------|------------------|--|
| Operation temperature | Ta:-30°C`~ +55°C |  |
| Max case temperature  | Tc:+85°C         |  |
| IP rating             | IP20             |  |

| Warranty and Protection |         |
|-------------------------|---------|
| Warranty                | 5 years |

## **Mechanical Structures and Installations**







## **Wiring Diagram**

#### For the touch panel to work as DMX512 master



## For the touch panel to work as RF remote



## **Matching to RF remote**

The 4 zone touch panel can match with an RF controller for the corresponding light type. Below are two options to process a match or delete existing matches.

#### Use the controller's Match Key

#### Match:

Turn the light on and off, immediately press the on/off key on the touch panel for 5 seconds, then press any zone key on the RF remote within 5 seconds. The LED indicator will flash 3 times to confirm the match is successful.

#### Delete:

Turn the light on and off, immediately press the on/ off key on the touch panel for 10 seconds to delete all matches. The LED indicator will flash 6 times to confirm existing matches were deleted.

#### **Use Power Restart**

#### Match:

Switch the power off and on agai