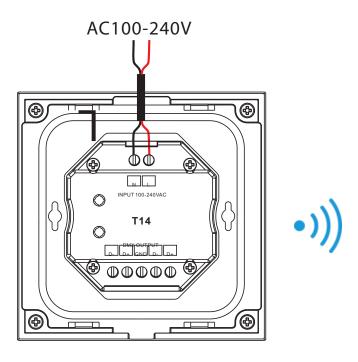

| 0-100%                |

| Safety and EMC        |                    |
|-----------------------|--------------------|
| EMC standard (EMC)    | EN301 489,EN 62479 |
| Safety standard (LVD) | EN60950            |
| Radio Equipment (RED) | EN300 328          |

| Environment           |                  |  |
|-----------------------|------------------|--|
| Operation temperature | Ta:-30°C`~ +55°C |  |
| Max case temperature  | Tc:+85°C         |  |
| IP rating             | IP20             |  |

| Warranty and Protection |         |
|-------------------------|---------|
| Warranty                | 5 years |

## **Mechanical Structures and Installations**







## **Wiring Diagram**

#### For the touch panel to work as DMX512 master



## For the touch panel to work as RF remote



## **Matching to RF remote**

The 4 zone touch panel can match with an RF controller for the corresponding light type. Below are two options to process a match or delete existing matches.

#### Use the controller's Match Key

#### Match:

Turn the light on and off, immediately press the on/off key on the touch panel for 5 seconds, then press any zone key on the RF remote within 5 seconds. The LED indicator will flash 3 times to confirm the match is successful.

#### Delete:

Turn the light on and off, immediately press the on/ off key on the touch panel for 10 seconds to delete all matches. The LED indicator will flash 6 times to confirm existing matches were deleted.

#### **Use Power Restart**

#### Match:

Switch the power off and on again, immediately short press the on/off key 3 tim