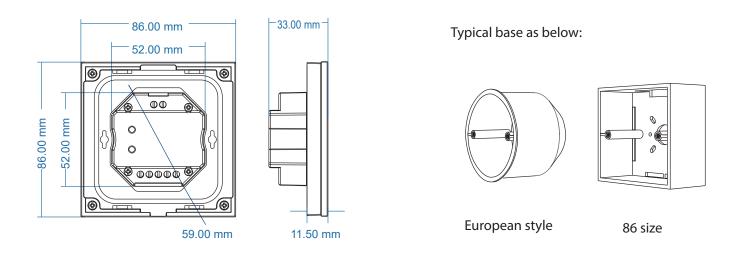

RF 2.4GHz |
| RF Control distance | 30m                   |
| Dimming level       | 256 levels            |
| Dimming range       | 0-100%                |

| Safety and EMC        |                    |
|-----------------------|--------------------|
| EMC standard (EMC)    | EN301 489,EN 62479 |
| Safety standard (LVD) | EN60950            |
| Radio Equipment (RED) | EN300 328          |

| Environment           |                  |  |
|-----------------------|------------------|--|
| Operation temperature | Ta:-30°C`~ +55°C |  |
| Max case temperature  | Tc:+85°C         |  |
| IP rating             | IP20             |  |

| Warranty and Protection |         |
|-------------------------|---------|
| Warranty                | 5 years |

## **Mechanical Structures and Installations**







## **Wiring Diagram**

#### For the touch panel to work as DMX512 master



## For the touch panel to work as RF remote



## **Matching to RF remote**

The 4 zone touch panel can match with an RF controller for the corresponding light type. Below are two options to process a match or delete existing matches.

#### Use the controller's Match Key

#### Match:

Turn the light on and off, immediately press the on/off key on the touch panel for 5 seconds, then press any zone key on the RF remote within 5 seconds. The LED indicator will flash 3 times to confirm the match is successful.

#### Delete:

Turn the light on and off, immediately press the on/ off key on the touch panel for 10 seconds to delete all matches. The LED indicator will flash 6 times to confirm existing matches were delet