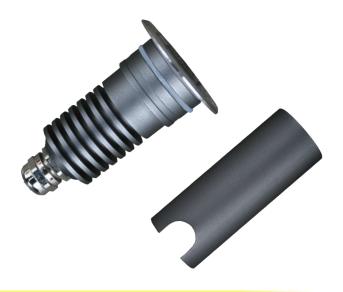

# LDDL1003-3K-3W

**LED Deck Light** 

#### **Features**

- Anti siphon cable
- CREE XP-G2 LEDs
- 316 stainless face
- 6063 structural grade aluminium body 25-30micron anodised
- Safe low voltage input
- High quality luminaire with 3 year warranty

### **Notes**

- Comes complete with former tube for installation
- Constant voltage wired in parallel
- Voltage drop can be significant in long runs
- Plan cabling size accordingly
- IP67 is not recommended for in ground use