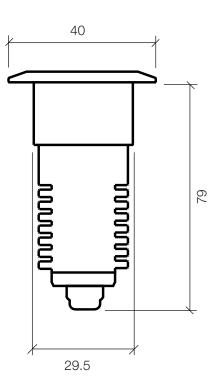

### **Specification**

| Code        | LDDL1003-3K-3W                      |
|-------------|-------------------------------------|
| Code        | LDDL1003-4K-3W                      |
| Input       | 12-24VDC                            |
| Wattage     | 3W                                  |
| Lumens      | 110Lm                               |
| CRI         | 83+                                 |
| CCT         | 3000K & 4000K                       |
| Dimmable    | No                                  |
| Beam angle  | 43°                                 |
| IP rating   | IP67                                |
| Dimensions  | 40dia face x 79 deep x 29.5dia body |
| Cutout      | 35mm with former                    |
| Entry Cable | 1m of 2 core (0.75mm x2)            |
| Warranty    | 3 Years                             |

#### **Dimensions**