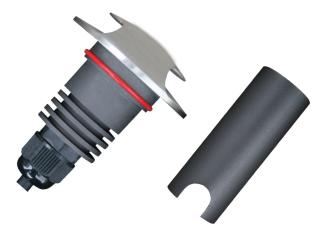

#### **Notes**

- Comes complete with former tube for installation
- Constant voltage wired in parallel
- Voltage drop can be significant in long runs and 24VDC drivers are recommended for long runs
- Plan cabling size accordingly
- IP67 is not recommended or warranted for in ground use

### Features

- Anti siphon cable
- CREE XP-G2 LEDs
- 316 stainless face
- 6063 structural grade aluminium body 25-30micron anodised
- Safe low voltage input
- High quality luminaire with 3 year warranty