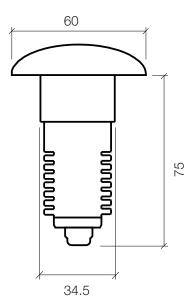

## **Specification**

| Code        | LDDL1006-2-3K-3W                    |
|-------------|-------------------------------------|
| Wattage     | 3W                                  |
| Lumens      | 95Lm                                |
| CRI         | 83+                                 |
| ССТ         | 3000K                               |
| Dimmable    | No                                  |
| Beam angle  | x2 100°                             |
| IP rating   | IP67                                |
| Dimensions  | 60dia face x 75 deep x 34.5dia body |
| Cutout      | 40mm with former                    |
| Entry cable | 1m of 2 core (0.75mm x2)            |
| IK rating   | IK10                                |
| Warranty    | 3 Years                             |

## **Dimensions**

While every effort has been made to ensure the accuracy of all information provided Task Lighting can not be held responsible for any errors. Task Lighting also reserves the right to modify/delete product details without notice.