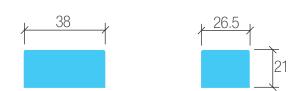

#### **Dimensions**

## **Specification**

| Code         | LDRSLP03SS                                           |
|--------------|------------------------------------------------------|
|              |                                                      |
| Watts output | 3W (3x1Watt LEDs)                                    |
| Volts output | 0.5-12VDC                                            |
| Amps output  | 350mAmp                                              |
| Volts input  | 100-240VAC 50/60Hz                                   |
| Amps input   | 0.08Amps @ 230VAC                                    |
| IP rating    | IP65                                                 |
| Dimensions   | L38 x W26.5 x H21                                    |
| Protection   | Over current, short circuit, over voltage, over temp |
| Working temp | -20 to +50degC                                       |
| EMC          | EMC compliant                                        |
| Safety       | Tested to AS/NZS requirements                        |
| Dimmable     | No                                                   |