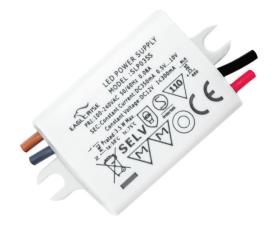

# LDRSLP03SS

## Constant Current Driver 350mAmp IP65

#### **Features**

- Compact
- Flying leads in and out

## **Specification**

| Code         | LDRSLP03SS                                           |
|--------------|------------------------------------------------------|
|              |                                                      |
| Watts output | 3W (3x1Watt LEDs)                                    |
| Volts output | 0.5-12VDC                                            |
| Amps output  | 350mAmp                                              |
| Volts input  | 100-240VAC 50/60Hz                                   |
| Amps input   | 0.08Amps @ 230VAC                                    |
| IP rating    | IP65                                                 |
| Dimensions   | L38 x W26.5 x H21                                    |
| Protection   | Over current, short circuit, over voltage, over temp |
| Working temp | -20 to +50degC                                       |
| EMC          | EMC compliant                                        |
| Safety       | Tested to AS/NZS requirements                        |
| Dimmable     | No                                                   |