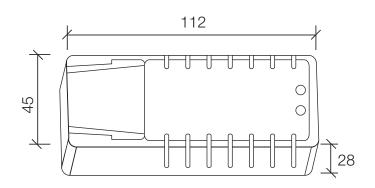

### **Dimensions**

## **Specifications**

| Code         | LDRTW350-20W-58V                                        |
|--------------|---------------------------------------------------------|
| Watts output | 1-20Watt                                                |
| Volts output | 2-58Volts DC                                            |
| Amps output  | 350mAmp                                                 |
| Volts input  | 220-240VAC 50~60Hz                                      |
| Amps input   | 0.14Amps                                                |
| Power factor | 0.80                                                    |
| IP Rating    | IP20                                                    |
| Dimensions   | L112 x W45 x H28                                        |
| Protection   | Safe no load, Short circuit, Over temp, Class II, SELV. |
| Working temp | -20 to +50degC                                          |
| EMC          | EMC compliant                                           |
| Safety       | Tested to AS/NZS requirements                           |
| Dimmable     | Non dimmable                                            |