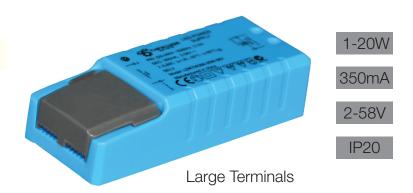

# LDRTW350-20W-58V

Driver Constant Current 350mAmp IP20

#### **Features**

- Large terminals for looping TPS
- Fast snap down 230V terminal cover
- Load from 1 to 20 Watts with wide voltage range

## **Specifications**

| Code         | LDRTW350-20W-58V                                        |
|--------------|---------------------------------------------------------|
| Watts output | 1-20Watt                                                |
| Volts output | 2-58Volts DC                                            |
| Amps output  | 350mAmp                                                 |
| Volts input  | 220-240VAC 50~60Hz                                      |
| Amps input   | 0.14Amps                                                |
| Power factor | 0.80                                                    |
| IP Rating    | IP20                                                    |
| Dimensions   | L112 x W45 x H28                                        |
| Protection   | Safe no load, Short circuit, Over temp, Class II, SELV. |
| Working temp | -20 to +50degC                                          |
| EMC          | EMC compliant                                           |
| Safety       | Tested to AS/NZS requirements                           |
| Dimmable     | Non dimmable                                            |