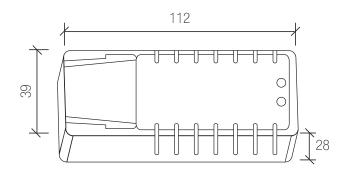

## **Dimensions**

# **Specification**

| Code         | LDRTW500-20W-29V                                           |
|--------------|------------------------------------------------------------|
| Watts output | 1-20Watt                                                   |
| Volts output | 2-29Volts DC                                               |
| Amps output  | 700mAmp                                                    |
| Volts input  | 220-240VAC 50~60Hz                                         |
| Amps input   | 0.14Amps                                                   |
| Power factor | 0.80                                                       |
| IP rating    | IP20                                                       |
| Dimensions   | L112 x W39 x H28                                           |
| Protection   | Safe no load, Short circuit, Over temp,<br>Class II, SELV. |
| Working temp | -20 to +50degC                                             |
| EMC          | EMC compliant.                                             |
| Safety       | Tested to AS/NZS requirements.                             |
| Dimmable     | No                                                         |