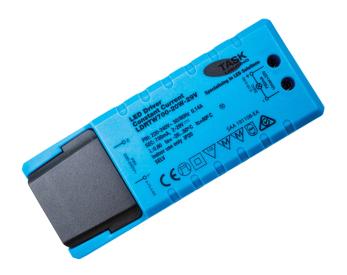

# LDRTW700-20W-29V

Constant Current Driver 500mAmp IP20

### **Features**

- Large terminals for looping TPS
- Fast snap down 230V terminal cover
- Load from 1 to 20Watts with wide voltage range

# **Applications**

- Powering 500mAmp constant current LED lights
- Down lights, step lights and cabinet lights

# **Specification**

| Code         | LDRTW500-20W-29V                                           |
|--------------|------------------------------------------------------------|
| Watts output | 1-20Watt                                                   |
| Volts output | 2-29Volts DC                                               |
| Amps output  | 700mAmp                                                    |
| Volts input  | 220-240VAC 50~60Hz                                         |
| Amps input   | 0.14Amps                                                   |
| Power factor | 0.80                                                       |
| IP rating    | IP20                                                       |
| Dimensions   | L112 x W39 x H28                                           |
| Protection   | Safe no load, Short circuit, Over temp,<br>Class II, SELV. |
| Working temp | -20 to +50degC                                             |
| EMC          | EMC compliant.                                             |
| Safety       | Tested to AS/NZS requirements.                             |
| Dimmable     | No                                                         |