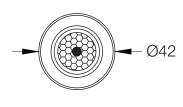

### **Applications**

- Exterior and garden spot lighting
- High lighting trees and shrubs
- General feature lighting
- Water features not total submersion

| General Data    |                                              |
|-----------------|----------------------------------------------|
| Power           | 6 Watts (LED) 7 Watts (draw)                 |
| CCT             | RGB colour changing                          |
| Beam angle      | 38°                                          |
| Dimensions      | 42 x 110(mm) Diameter x Height               |
| Warranty        | 3 Years                                      |
| Dim             | Yes with remote control                      |
| Electrical Data |                                              |
| Input voltage   | 12VDC                                        |
| Cable           | 1PC rubber cable<br>1M H05RNF 4x0.5mm square |

## **Technical Parameters**