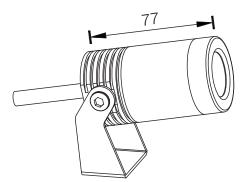

## **Dimensions**

While every effort has been made to ensure the accuracy of all information provided Task Lighting can not be held responsible for any errors. Task Lighting also reserves the right to modify/delete product details without notice.

### **Applications**

- Exterior and garden spot lighting
- High lighting trees and shrubs
- General feature lighting
- Water features not total submersion

| General Data    |                                              |
|-----------------|----------------------------------------------|
| Power           | 6 Watts (LED) 7 Watts (draw)                 |
| CCT             | RGB colour changing                          |
| Beam angle      | 38°                                          |
| Dimensions      | 42 x 110(mm) Diameter x Height               |
| Warranty        | 3 Years                                      |
| Dim             | Yes with remote control                      |
| Electrical Data |                                              |
| Input voltage   | 12VDC                                        |
| Cable           | 1PC rubber cable<br>1M H05RNF 4x0.5mm square |