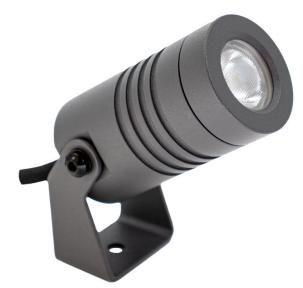

# LDSL300-RGB-6W

Exterior RGB Spot

#### **Features**

- Anti-siphon cable
- Surface mount or garden spike
- Safe low voltage
- Constant voltage input

### **Applications**

- Exterior and garden spot lighting
- High lighting trees and shrubs
- General feature lighting
- Water features not total submersion

| General Data    |                                              |
|-----------------|----------------------------------------------|
| Power           | 6 Watts (LED) 7 Watts (draw)                 |
| CCT             | RGB colour changing                          |
| Beam angle      | 38°                                          |
| Dimensions      | 42 x 110(mm) Diameter x Height               |
| Warranty        | 3 Years                                      |
| Dim             | Yes with remote control                      |
| Electrical Data |                                              |
| Input voltage   | 12VDC                                        |
| Cable           | 1PC rubber cable<br>1M H05RNF 4x0.5mm square |

| Construction Data     |                                 |  |
|-----------------------|---------------------------------|--|
| IP rating             | IP67 Waterproof                 |  |
| IK rating             | IK04                            |  |
| Protection: Finishing | Anodised charcoal (25-30micron) |  |
| Mounting              | Adjustable tilt "U"             |  |
| Accessories           |                                 |  |
| Spike Code            | LDSLSPIKE (ordered separately)  |  |