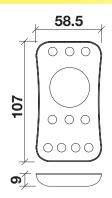

1 Zone **RGB/RGBW** LCRMSD-RS9

2 Zone **RGB/RGBW** LCRMSD-RS3

∞ \*

8 Zone **RGR/RGRW RGB/RGBW** LCRMSD-RS4 LCRMSD-RS8

٢

**RGB/RGBW** 

LCRMSD-R9