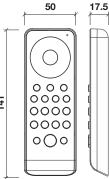

#### **Slimline series**

#### **Features**

- Magnet backing for easy surface mounting
- Ultra-sensitive touch dimming wheel
- 1, 2, 4 or 8 zone control .
- 0-100% smooth dimming
- RF 2.4Ghz 30m (max) remote distance • unobstructed
- Working voltage 3VDC (2 x AAA batteries) **Batteries not supplied**

1 Zone **RGB/RGBW** LCRMSD-RS9

2 Zone **RGB/RGBW** LCRMSD-RS3

∞ \*

8 Zone **RGR/RGRW RGB/RGBW** LCRMSD-RS4 LCRMSD-RS8

٢

**RGB/RGBW** 

LCRMSD-R9