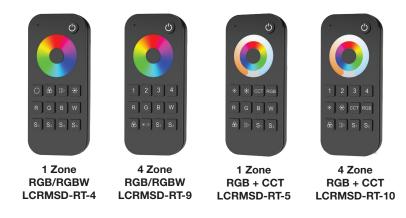

1 Zone **RGB/RGBW** LCRMSD-RS9

2 Zone **RGB/RGBW** LCRMSD-RS3

∞ \*

8 Zone **RGR/RGRW RGB/RGBW** LCRMSD-RS4 LCRMSD-RS8

٢

**RGB/RGBW** 

LCRMSD-R9

## Mini series

• • • 2 3 4 4 Zone

**RGB/RGBW** 

1 Zone **RGB/RGBW** LCRMSD-R8-1 LCRMSD-R8

**Contemporary series** 

**RGB + CCT** LCRMSD-R17

4 Zone **RGB + CCT** LCRMSD-R8-5