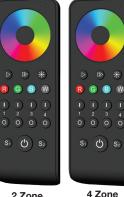

#### **Slimline series**

#### **Features**

- Magnet backing for easy surface mounting
- Ultra-sensitive touch dimming wheel
- 1, 2, 4 or 8 zone control .
- 0-100% smooth dimming
- RF 2.4Ghz 30m (max) remote distance • unobstructed
- Working voltage 3VDC (2 x AAA batteries) **Batteries not supplied**

1 Zone **RGB/RGBW** LCRMSD-RS9

2 Zone **RGB/RGBW** LCRMSD-RS3

∞ \*

8 Zone **RGR/RGRW RGB/RGBW** LCRMSD-RS4 LCRMSD-RS8

٢

**RGB/RGBW** 

LCRMSD-R9