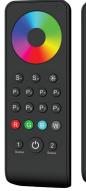

#### **Slimline series**

#### **Features**

- Magnet backing for easy surface mounting
- Ultra-sensitive touch dimming wheel
- 1, 2, 4 or 8 zone control .
- 0-100% smooth dimming
- RF 2.4Ghz 30m (max) remote distance • unobstructed
- Working voltage 3VDC (2 x AAA batteries) **Batteries not supplied**

1 Zone **RGB/RGBW** LCRMSD-RS9

2 Zone **RGB/RGBW** LCRMSD-RS3

∞ \*

8 Zone **RGR/RGRW RGB/RGBW** LCRMSD-RS4 LCRMSD-RS8

٢

**RGB/RGBW** 

LCRMSD-R9