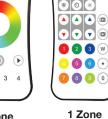

## Mini series

• • • 2 3 4 4 Zone

**RGB/RGBW** 

1 Zone **RGB/RGBW** LCRMSD-R8-1 LCRMSD-R8

**Contemporary series** 

**RGB + CCT** LCRMSD-R17

4 Zone **RGB + CCT** LCRMSD-R8-5

### Features

- Ultra-sensitive touch dimming wheel •
- 1 or 4 zone control •
- 0-100% smooth dimming •
- RF 2.4Ghz 30m (max) remote distance • unobstructed
- Working voltage 3VDC (2 x AAA batteries) **Batteries not supplied**