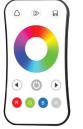

## Mini series

• • • 2 3 4 4 Zone

**RGB/RGBW** 

1 Zone **RGB/RGBW** LCRMSD-R8-1 LCRMSD-R8

**Contemporary series** 

**RGB + CCT** LCRMSD-R17

4 Zone **RGB + CCT** LCRMSD-R8-5

### Features

- Ultra-sensitive touch dimming wheel •
- 1 or 4 zone control •
- 0-100% smooth dimming •
- RF 2.4Ghz 30m (max) remote distance • unobstructed
- Working voltage 3VDC (2 x AAA batteries) **Batteries not supplied**