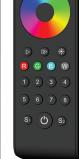

## Mini series

• • • 2 3 4 4 Zone

**RGB/RGBW** 

1 Zone **RGB/RGBW** LCRMSD-R8-1 LCRMSD-R8

**Contemporary series** 

**RGB + CCT** LCRMSD-R17

4 Zone **RGB + CCT** LCRMSD-R8-5

### Features

- Ultra-sensitive touch dimming wheel •
- 1 or 4 zone control •
- 0-100% smooth dimming •
- RF 2.4Ghz 30m (max) remote distance • unobstructed
- Working voltage 3VDC (2 x AAA batteries) **Batteries not supplied**