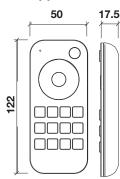

## Mini series

• • • 2 3 4 4 Zone

**RGB/RGBW** 

1 Zone **RGB/RGBW** LCRMSD-R8-1 LCRMSD-R8

**Contemporary series** 

**RGB + CCT** LCRMSD-R17

4 Zone **RGB + CCT** LCRMSD-R8-5