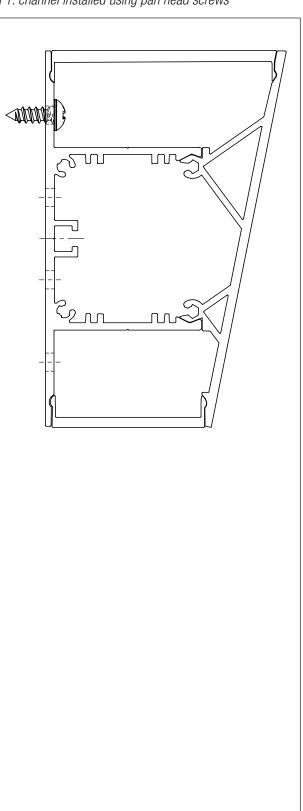

## Tools required:

- Pilot drill matched to appropriately sized screws.
- 1) Carefully mark out on the wall surface a faint centre line or laser-line to position the luminaires in the room.
- 2) Mitred corners are not practical for this profile without experimentation.

All cuts should be made slowly on a quality compound drop saw. Lap butt joints with adhesive foil tape to eliminate light leakage from the joint.

- 3) Facia extrusion is push-on fitment, and can have a variety of coatings applied separately.
- 4) Read separate Electrical Installation Instructions for subsequent electrical assembly.