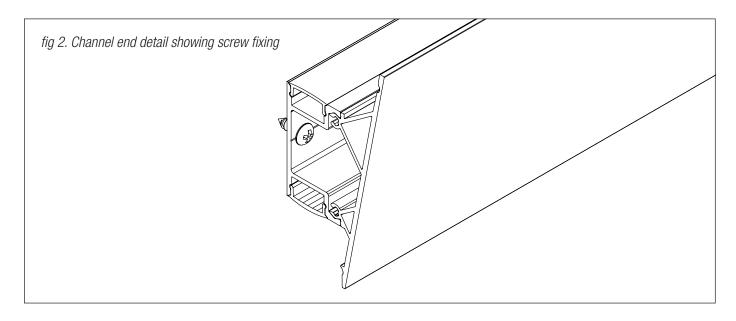

## **LEDCHAN630 WALL MOUNTED INSTALLATION INSTRUCTIONS**

## **Extrusion installation:**

## Tools required:

- Pilot drill matched to appropriately sized screws.
- 1) Carefully mark out on the wall surface a faint centre line or laser-line to position the luminaires in the room.
- 2) Mitred corners are not practical for this profile without experimentation.

All cuts should be made slowly on a quality compound drop saw. Lap butt joints with adhesive foil tape to eliminate light leakage from the joint.

- 3) Facia extrusion is push-on fitment, and can have a variety of coatings applied separately.
- 4) Read separate Electrical Installation Instructions for subsequent electrical assembly.

## Notes:

- Cover diffusers are not UV stabilized and will become brittle in outdoor environments.
- Drivers are remote mounted only

fig 1. channel installed using pan head screws