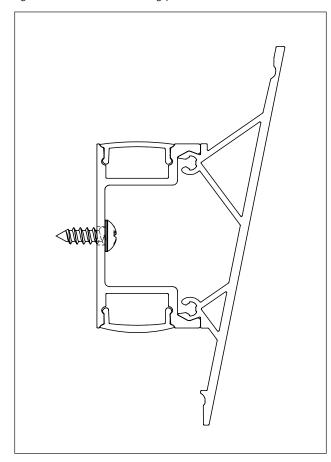

## **LEDCHAN630 WALL MOUNTED INSTALLATION INSTRUCTIONS**

## **Extrusion installation:**

## Tools required:

- Pilot drill matched to appropriately sized screws.
- 1) Carefully mark out on the wall surface a faint centre line or laser-line to position the luminaires in the room.
- 2) Mitred corners are not practical for this profile without experimentation.

All cuts should be made slowly on a quality compound drop saw. Lap butt joints with adhesive foil tape to eliminate light leakage from the joint.

- 3) Facia extrusion is push-on fitment, and can have a variety of coatings applied separately.
- 4) Read separate Electrical Installation Instructions for subsequent electrical assembly.

## Notes:

- Cover diffusers are not UV stabilized and will become brittle in outdoor environments.
- Drivers are remote mounted only

fig 1. channel installed using pan head screws