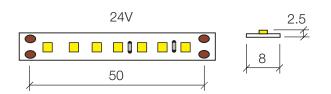

|  |  |
| Cut points          | 50mm                                                  |  |  |
| Max single feed run | 5m                                                    |  |  |
| LEDS/m              | 140 LEDs/m                                            |  |  |
| Working temp        | -25 ~ 60°C                                            |  |  |
| Warranty            | 3 Years                                               |  |  |
| IP rating           | IP20                                                  |  |  |
| Dimmable            | Yes (PWM)                                             |  |  |

# **Applications**

- Under shelf display lighting
- Under cabinets over benches
- Under bench top returns
- Book shelving

### Dimensions



### Codes

| CCT        | 1M            | 2M            | ЗM            | 4M            | 5M            |
|------------|---------------|---------------|---------------|---------------|---------------|
| WW (3000K) | DSL9.6WW24V1M | DSL9.6WW24V2M | DSL9.6WW24V3M | DSL9.6WW24V4M | DSL9.6WW24V5M |
| NW (4100K) | DSL9.6NW24V1M | DSL9.6NW24V2M | DSL9.6NW24V3M | DSL9.6NW24V4M | DSL9.6NW24V5M |
| W (5500K)  | DSL9.6W24V1M  | DSL9.6W24V2M  | DSL9.6W24V3M  | DSL9.6W24V4M  | DSL9.6W24V5M  |

While every effort has been made to ensure the accuracy of all information provided Task Lighting can not be held responsible for any errors. Task Lighting also reserves the right to modify/delete product details without notice.