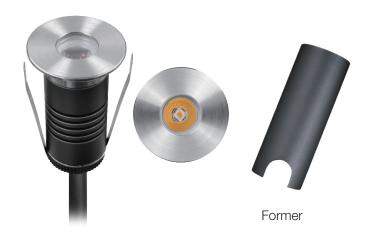

# LDDL1007-3K-1.4W

**LED Deck Light** 

#### **Features**

- Anti siphon cable
- CREE XPE LEDs
- 316 stainless face
- 6063 structural grade aluminium body 25-30micron anodised
- Safe low voltage input
- High quality luminaire with 3 year warranty

#### **Notes**

- Comes complete with former tube for installation
- Constant voltage wired in parallel
- Voltage drop can be significant in long runs and 24VDC drivers are recommended for long runs
- Plan cabling size accordingly
- IP67 is not recommended or warranted for in ground use