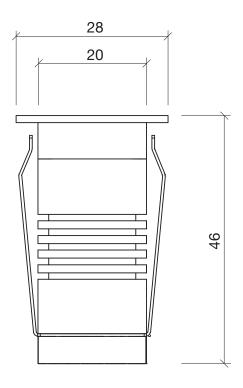

## **Specification**

| Code        | LDDL1007-3K-1.4W                  |
|-------------|-----------------------------------|
| Wattage     | 1.4W                              |
| Lumens      | 75-80                             |
| CRI         | 83+                               |
| CCT         | 3000K                             |
| Dimmable    | No                                |
| Beam angle  | 43°                               |
| IP rating   | IP67                              |
| Dimensions  | 28dia face x 46 deep              |
| Cutout      | 25mm with former 23mm with spring |
| Entry cable | 0.6m of 2 core (0.75mm2)          |
| IK rating   | IK06                              |
| Warranty    | 3 Years                           |

### **Dimensions**