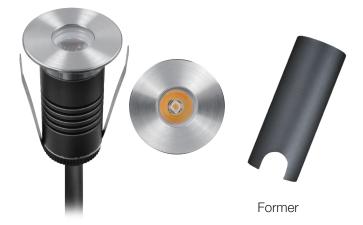

#### **Features**

- Anti siphon cable
- CREE XPE LEDs
- 316 stainless face
- 6063 structural grade aluminium body 25-30micron anodised
- Safe low voltage input
- High quality luminaire with 3 year warranty

#### Notes

- Comes complete with former tube for installation
- Constant voltage wired in parallel
- Voltage drop can be significant in long runs and 24VDC drivers are recommended for long runs
- Plan cabling size accordingly
- IP67 is not recommended or warranted for in ground use