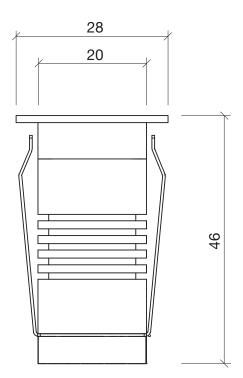

### **Specification**

| Code        | LDDL1007-3K-1.4W                  |
|-------------|-----------------------------------|
| Wattage     | 1.4W                              |
| Lumens      | 75-80                             |
| CRI         | 83+                               |
| ССТ         | 3000K                             |
| Dimmable    | No                                |
| Beam angle  | 45°                               |
| IP rating   | IP67                              |
| Dimensions  | 28dia face x 46 deep              |
| Cutout      | 25mm with former 23mm with spring |
| Entry cable | 0.6m of 2 core (0.75mm2)          |
| IK rating   | IK06                              |
| Warranty    | 3 Years                           |

## **Dimensions**

While every effort has been made to ensure the accuracy of all information provided Task Lighting can not be held responsible for any errors. Task Lighting also reserves the right to modify/delete product details without notice.