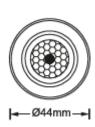

### **Technical Parameters**

| General Data    |                                                |
|-----------------|------------------------------------------------|
| Power           | 5 Watts                                        |
| CCT             | RGBW 3000K colour changing                     |
| Beam angle      | 38°                                            |
| Dimensions      | 44 x 77 (mm) Diameter x Height                 |
| Warranty        | 3 Years                                        |
| Dim             | Yes with remote controller                     |
| Electrical Data |                                                |
| Input voltage   | 12VDC                                          |
| Cable           | 1PC rubber cable<br>1.5M H05RNF 5x0.5mm square |

## **Dimensions**

While every effort has been made to ensure the accuracy of all information provided Task Lighting can not be held responsible for any errors.

Task Lighting also reserves the right to modify/delete product details without notice.