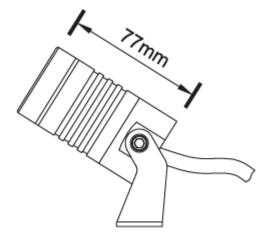

### **Technical Parameters**

| General Data    |                                                |
|-----------------|------------------------------------------------|
| Power           | 5 Watts                                        |
| CCT             | RGBW 3000K colour changing                     |
| Beam angle      | 38°                                            |
| Dimensions      | 44 x 77 (mm) Diameter x Height                 |
| Warranty        | 3 Years                                        |
| Dim             | Yes with remote controller                     |
| Electrical Data |                                                |
| Input voltage   | 12VDC                                          |
| Cable           | 1PC rubber cable<br>1.5M H05RNF 5x0.5mm square |

## **Dimensions**

While every effort has been made to ensure the accuracy of all information provided Task Lighting can not be held responsible for any errors.

Task Lighting also reserves the right to modify/delete product details without notice.