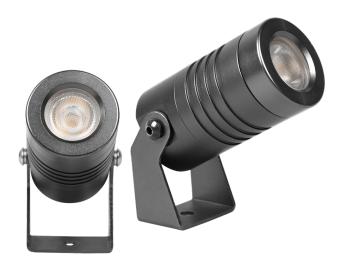

# LDSL300-RGBW-5W

Garden Spot Light Series

#### **Features**

- Anti-siphon cable
- Surface mount or garden spike
- Safe low voltage
- Constant voltage input

## **Applications**

- Exterior and garden spot lighting
- High lighting trees and shrubs
- General feature lighting
- Water features not total submersion