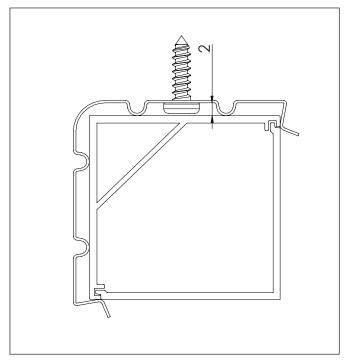

## **LEDCHAN370 CORNER MOUNTED INSTALLATION INSTRUCTIONS**

## **Extrusion installation:**

Tools required:

- #4 gauge pan head screws maximum for clips.
- Glue or tape fix may also be appropriate.

Direct screw fix method is not appropriate.

1) Mitred corners, if required, need to be very accurate in order to have tight joints and low light leakage. Task recommends cutting the diffusers mounted in an off-cut of channel for workholding. All cuts should be made slowly on a quality compound drop saw.

2) Read separate Electrical Installation Instructions for subsequent electrical assembly.

## Notes:

- Cover diffusers are not UV stabilized and will become brittle in outdoor environments.

## fig 1. channel installed with clips