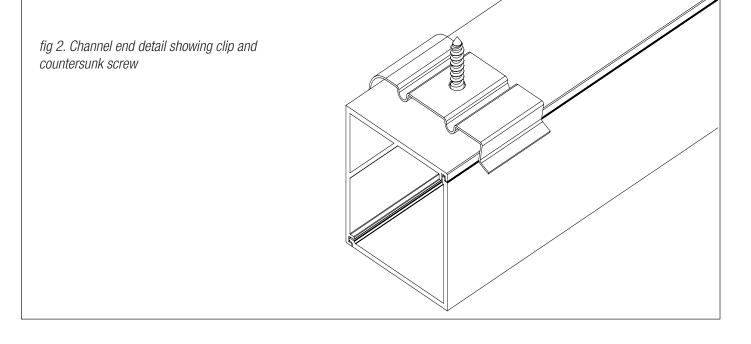

## **Extrusion installation:**

Tools required:

- #4 gauge pan head screws maximum for clips.
- Glue or tape fix may also be appropriate.

Direct screw fix method is not appropriate.

1) Mitred corners, if required, need to be very accurate in order to have tight joints and low light leakage. Task recommends cutting the diffusers mounted in an off-cut of channel for workholding. All cuts should be made slowly on a quality compound drop saw.