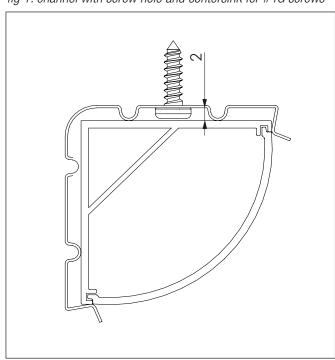

## **Extrusion installation:**

Tools required:

- #4 gauge pan head screws maximum for clips.
- Glue or tape fix may also be appropriate.

Direct screw fix method is not appropriate.

- 2) Mitred corners, if required, need to be very accurate in order to have tight joints and low light leakage. Task recommends cutting the diffusers mounted in an off-cut of channel for workholding. All cuts should be made slowly on a quality compound drop saw.
- 3) Read separate Electrical Installation Instructions for subsequent electrical assembly.