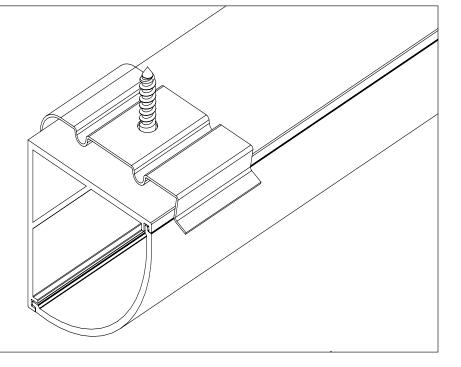

## **Extrusion installation:**

Tools required:

- #4 gauge pan head screws maximum for clips.
- Glue or tape fix may also be appropriate.

Direct screw fix method is not appropriate.

- 2) Mitred corners, if required, need to be very accurate in order to have tight joints and low light leakage. Task recommends cutting the diffusers mounted in an off-cut of channel for workholding. All cuts should be made slowly on a quality compound drop saw.
- 3) Read separate Electrical Installation Instructions for subsequent electrical assembly.