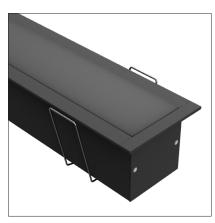

# **LEDCHAN160**

### Deep Recessed Mount Profile

### **Features**

- Simple and fast installation
- Max 4m lengths or cut to size
- W49mm x H48mm
- Suitable with all TASK LED strips
- Aluminium body provides heat sinking for LED strips
- Dot-free illumination with appropriate strips
- Easily fits 2 IP rated strips for damp areas
- Silver anodised or black powder coated aluminium
- 6063 Structural grade aluminium
- PMMA lens (type of acrylic) interior use