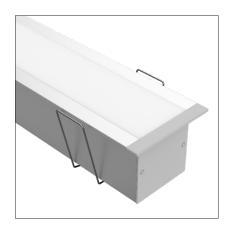

# **LEDCHAN160**

### Deep Recessed Mount Profile

### **Features**

- Simple and fast installation
- Max 4m lengths or cut to size
- W49mm x H48mm
- Suitable with all TASK LED strips
- Aluminium body provides heat sinking for LED strips
- Dot-free illumination with appropriate strips
- Easily fits 2 IP rated strips for damp areas
- Silver anodised or black powder coated aluminium
- 6063 Structural grade aluminium
- PMMA lens (type of acrylic) interior use