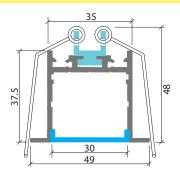

#### **Dimensions**

### **Features**

- Simple and fast installation
- Max 4m lengths or cut to size
- W49mm x H48mm
- Suitable with all TASK LED strips
- Aluminium body provides heat sinking for LED strips
- Dot-free illumination with appropriate strips
- Easily fits 2 IP rated strips for damp areas
- Silver anodised or black powder coated aluminium
- 6063 Structural grade aluminium
- PMMA lens (type of acrylic) interior use