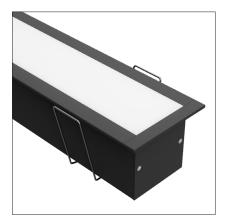

# **LEDCHAN160**

### Deep Recessed Mount Profile

### **Features**

- Simple and fast installation
- Max 4m lengths or cut to size
- W49mm x H48mm
- Suitable with all TASK LED strips
- Aluminium body provides heat sinking for LED strips
- Dot-free illumination with appropriate strips
- Easily fits 2 IP rated strips for damp areas
- Silver anodised or black powder coated aluminium
- 6063 Structural grade aluminium
- PMMA lens (type of acrylic) interior use