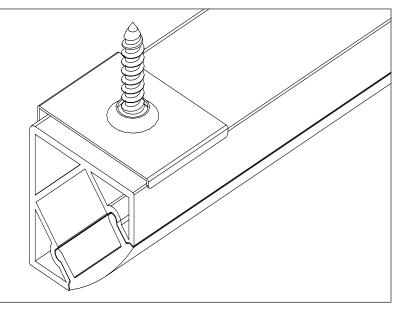

## Tools required:

- #4 gauge countersunk screws maximum for clips.
- Glue or tape fix may also be appropriate.

Direct screw fix method is not appropriate.

- 2) Mitred corners, if required, need to be very accurate in order to have tight joints and low light leakage. Task recommends cutting the diffusers mounted in an off-cut of channel for workholding. All cuts should be made slowly on a quality compound drop saw.
- 3) Leave a small 1mm gap between the free leaf of the clip and the adjacent surface for spring flex.
- 4) Read separate Electrical Installation Instructions for subsequent electrical assembly.