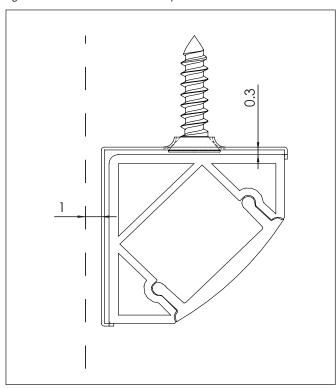

## Tools required:

- #4 gauge countersunk screws maximum for clips.
- Glue or tape fix may also be appropriate.

Direct screw fix method is not appropriate.

- 2) Mitred corners, if required, need to be very accurate in order to have tight joints and low light leakage. Task recommends cutting the diffusers mounted in an off-cut of channel for workholding. All cuts should be made slowly on a quality compound drop saw.
- 3) Leave a small 1mm gap between the free leaf of the clip and the adjacent surface for spring flex.
- 4) Read separate Electrical Installation Instructions for subsequent electrical assembly.