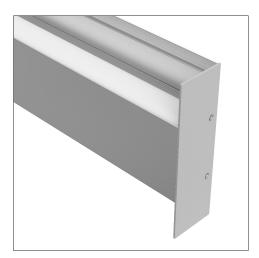

# Slim Wall Mount Profile For Wall Washing Up/Down

#### **Features**

- Spot free wall wash effect up and down
- Max 4m lengths or cut to size
- W23.6mm (out from the wall) x H83mm
- Suitable with interior strips up to 10mm wide & max 19.2W/m
- Aluminium body provides heat sinking for LED strips
- Silver anodised
- 6063 Structural grade aluminium
- PMMA lens (type of acrylic) interior use

### **Applications**

- Wall mounted
- Wall washing up and down
- Lounge, bedroom or hallway
- Stair wells
- Bathrooms