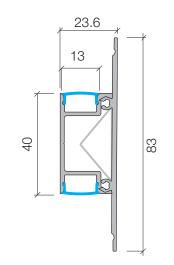

## **Dimensions**

#### **Features**

- Spot free wall wash effect up and down
- Max 4m lengths or cut to size
- W23.6mm (out from the wall) x H83mm
- Suitable with interior strips up to 10mm wide & max 19.2W/m
- Aluminium body provides heat sinking for LED strips
- Silver anodised
- 6063 Structural grade aluminium
- PMMA lens (type of acrylic) interior use