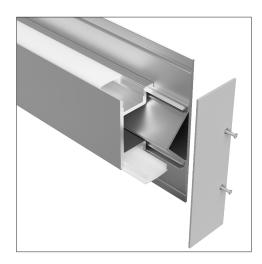

#### Note

Screw fixing through the back of the profile into the wall. Grommet is required for the cable exit hole and should be drilled to suit on site.

### **Product Codes**

| Finish                       | Code                        |
|------------------------------|-----------------------------|
| Silver anodised              | LEDCHAN260OL (opal lens)    |
|                              | LEDCHAN260FL (frosted lens) |
|                              | LEDCHAN260CL (clear lens)   |
| Accessories                  |                             |
| Silver end cap without hole  | LEDCHAN260EC1               |
| Grommet for rear cable entry | GROMMETS                    |