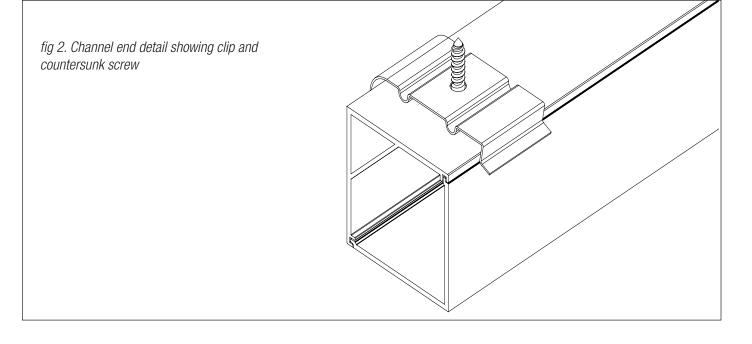

## **Extrusion installation:**

Tools required:

- #4 gauge pan head screws maximum for clips.
- Glue or tape fix may also be appropriate.

Direct screw fix method is not appropriate.

1) Mitred corners, if required, need to be very accurate in order to have tight joints and low light leakage. Task recommends cutting the diffusers mounted in an off-cut of channel for workholding. All cuts should be made slowly on a quality compound drop saw.