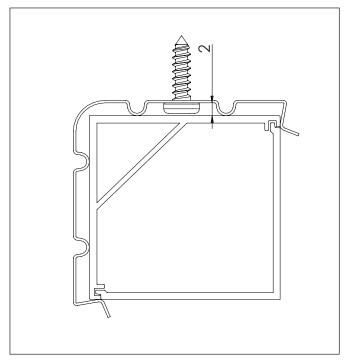

## LEDCHAN370 CORNER MOUNTED INSTALLATION INSTRUCTIONS

## **Extrusion installation:**

Tools required:

- #4 gauge pan head screws maximum for clips.
- Glue or tape fix may also be appropriate.

Direct screw fix method is not appropriate.

1) Mitred corners, if required, need to be very accurate in order to have tight joints and low light leakage. Task recommends cutting the diffusers mounted in an off-cut of channel for workholding. All cuts should be made slowly on a quality compound drop saw.

2) Read separate Electrical Installation Instructions for subsequent electrical assembly.

## Notes:

- Cover diffusers are not UV stabilized and will become brittle in outdoor environments.

## fig 1. channel installed with clips