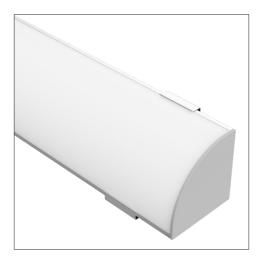

# **LEDCHAN380**

#### Large Corner Mount Profile

## **Features**

- Screw fixing of mounting clips or counter sunk screws through the profile base
- Max 4m lengths or cut to size
- W30mm x H30mm
- Suitable for interior & exterior strips up to max 19.2W/m
- Aluminium body provides heat sinking for LED strips
- Dot-free illumination with appropriate strips
- Silver anodised
- 6063 Structural grade aluminium
- PMMA lens (type of acrylic) interior use