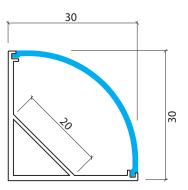

# **Dimensions**

## **Features**

- Screw fixing of mounting clips or counter sunk screws through the profile base
- Max 4m lengths or cut to size
- W30mm x H30mm
- Suitable for interior & exterior strips up to max 19.2W/m
- Aluminium body provides heat sinking for LED strips
- Dot-free illumination with appropriate strips
- Silver anodised
- 6063 Structural grade aluminium
- PMMA lens (type of acrylic) interior use