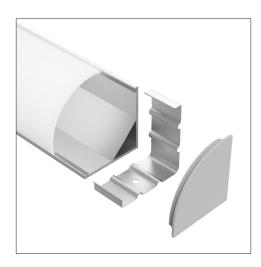

## **Features**

- Screw fixing of mounting clips or counter sunk screws through the profile base
- Max 4m lengths or cut to size
- W30mm x H30mm
- Suitable for interior & exterior strips up to max 19.2W/m
- Aluminium body provides heat sinking for LED strips
- Dot-free illumination with appropriate strips
- Silver anodised
- 6063 Structural grade aluminium
- PMMA lens (type of acrylic) interior use

## **Product Codes**

| Finish                      | Code                     |
|-----------------------------|--------------------------|
| Silver anodised             | LEDCHAN380OL (opal lens) |
| Accessories                 |                          |
| Silver end cap without hole | LEDCHAN380EC1            |
| Silver end cap with hole    | LEDCHAN380EC2            |
| Silver mounting clip        | LEDCHANMC6               |