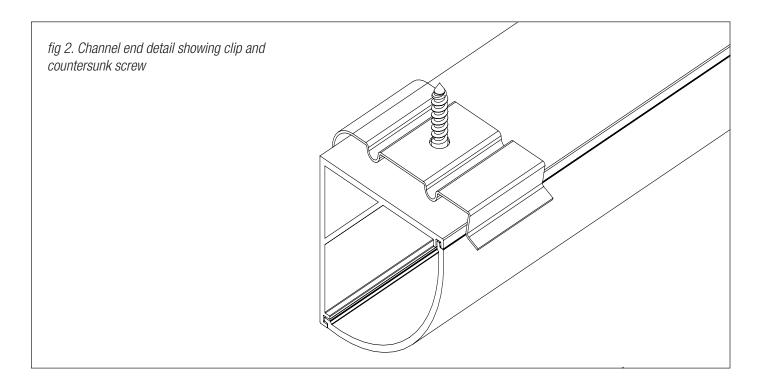

## **Extrusion installation:**

Tools required:

- #4 gauge pan head screws maximum for clips.
- Glue or tape fix may also be appropriate.

Direct screw fix method is not appropriate.

2) Mitred corners, if required, need to be very accurate in order to have tight joints and low light leakage. Task recommends cutting the diffusers mounted in an off-cut of channel for workholding. All cuts should be made slowly on a quality compound drop saw.