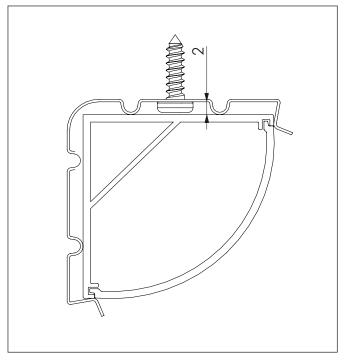

## **LEDCHAN380 CORNER MOUNTED INSTALLATION INSTRUCTIONS**

## **Extrusion installation:**

Tools required:

- #4 gauge pan head screws maximum for clips.
- Glue or tape fix may also be appropriate.

Direct screw fix method is not appropriate.

2) Mitred corners, if required, need to be very accurate in order to have tight joints and low light leakage. Task recommends cutting the diffusers mounted in an off-cut of channel for workholding. All cuts should be made slowly on a quality compound drop saw.

3) Read separate Electrical Installation Instructions for subsequent electrical assembly.

## Notes:

- Cover diffusers are not UV stabilized and will become brittle in outdoor environments.

## fig 1. channel with screw hole and contersink for #4G screws