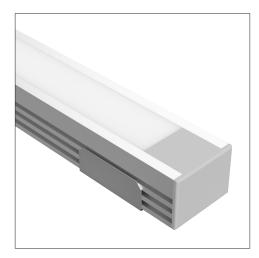

#### **Features**

- Surface or recess mounted
- Max 4m lengths or cut to size
- W16mm x H12mm
- Suitable for interior strips 10mm wide & up to max 19.2W/m
- Aluminium body provides heat sinking for LED strips
- Dot-free illumination with appropriate strips
- Silver anodised
- 6063 Structural grade aluminium
- PMMA lens (type of acrylic) interior use
- Screw fixing of mounting clips or counter sunk screws through the profile base

#### **Note**

The lens will only slide in and does not snap in