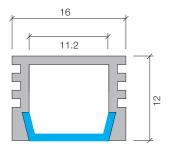

#### **Features**

- Surface or recess mounted
- Max 4m lengths or cut to size
- W16mm x H12mm
- Suitable for interior strips 10mm wide & up to max 19.2W/m
- Aluminium body provides heat sinking for LED strips
- Dot-free illumination with appropriate strips
- Silver anodised
- 6063 Structural grade aluminium
- PMMA lens (type of acrylic) interior use
- Screw fixing of mounting clips or counter sunk screws through the profile base

### **Dimensions**