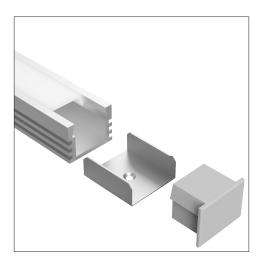

#### **Product Codes**

| Finish                      | Code                     |
|-----------------------------|--------------------------|
| Silver anodised             | LEDCHAN470OL (opal lens) |
| Accessories                 |                          |
| Silver end cap without hole | LEDCHAN470EC1            |
| Silver end cap with hole    | LEDCHAN470EC2            |
| Silver mounting clip        | LEDCHANMC7               |