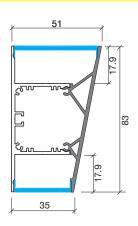

### **Dimensions**

### **Features**

- Accommodates two rows of high power strips (up/down)
- Max 4m lengths or cut to size
- W51mm x H83mm
- Suitable for all Task strips up to 30W/m
- Aluminium body provides heat sinking for LED strips
- Dot-free illumination with all Task strips
- Silver anodised
- 6063 Structural grade aluminium
- PMMA lens (type of acrylic) interior use
- Can be fitted with individual dimmers for up & down