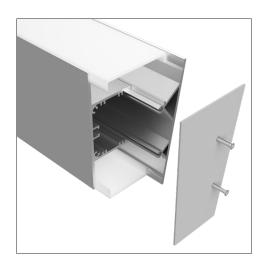

#### **Note**

- Counter sunk screw fixing through the profile base to wall mount or use standoff wall mount brackets
- Requires a remote driver
- Dimming options available