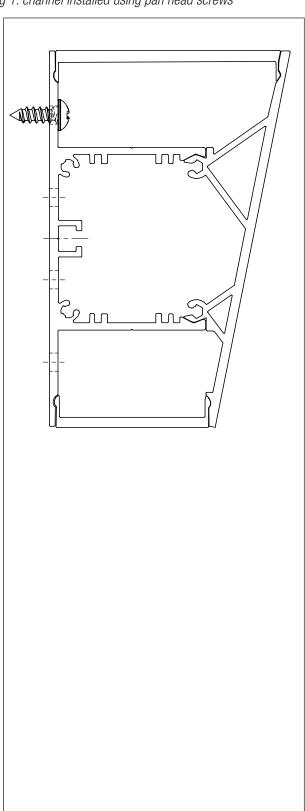

## Notes:

- Cover diffusers are not UV stabilized and will become brittle in outdoor environments.
- Drivers are remote mounted only

fig 1. channel installed using pan head screws