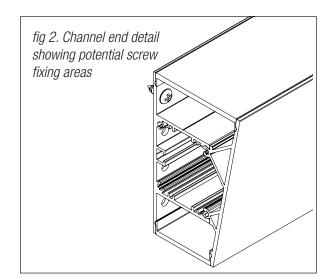

## Tools required:

- Pilot drill matched to appropriately sized screws.
- 1) Carefully mark out on the wall surface a faint centre line or laser-line to position the luminaires in the room.
- 2) Mitred corners are not practical for this profile without experimentation.

All cuts should be made slowly on a quality compound drop saw. Lap butt joints with adhesive foil tape to eliminate light leakage from the joint.

- 3) Facia extrusion is push-on fitment, and can have a variety of coatings applied separately.
- 4) Read separate Electrical Installation Instructions for subsequent electrical assembly.