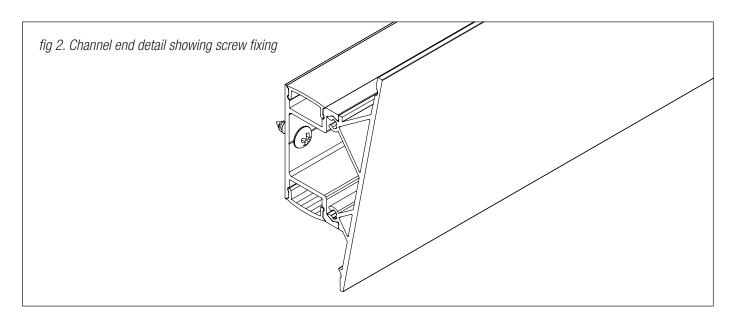

## Tools required:

- Pilot drill matched to appropriately sized screws.
- 1) Carefully mark out on the wall surface a faint centre line or laser-line to position the luminaires in the room.
- 2) Mitred corners are not practical for this profile without experimentation.

All cuts should be made slowly on a quality compound drop saw. Lap butt joints with adhesive foil tape to eliminate light leakage from the joint.

- 3) Facia extrusion is push-on fitment, and can have a variety of coatings applied separately.
- 4) Read separate Electrical Installation Instructions for subsequent electrical assembly.