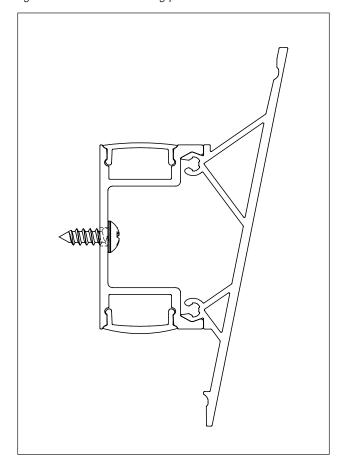

## Tools required:

- Pilot drill matched to appropriately sized screws.
- 1) Carefully mark out on the wall surface a faint centre line or laser-line to position the luminaires in the room.
- 2) Mitred corners are not practical for this profile without experimentation.

All cuts should be made slowly on a quality compound drop saw. Lap butt joints with adhesive foil tape to eliminate light leakage from the joint.

- 3) Facia extrusion is push-on fitment, and can have a variety of coatings applied separately.
- 4) Read separate Electrical Installation Instructions for subsequent electrical assembly.