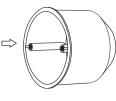

# **Mechanical Structures & Installation**

Typical base as below:

European style

86 size

Installation diagram:

Touch panel

Baseplate

 $\Rightarrow$ 

Base

Uninstall

Wiring diagram