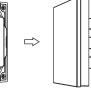

afety and EMC          |                    |  |
|-------------------------|--------------------|--|
| EMC standard (EMC)      | EN301 489,EN 62479 |  |
| Safety standard (LVD)   | EN60950            |  |
| Radio Equipment (RED)   | EN300 328          |  |
| Certification           | CE, EMC, LVD, RED  |  |
| Environment             |                    |  |
| Operation temperature   | Ta:-30°C`~ +55°C   |  |
| Max case temperature    | Tc:+85°C           |  |
| IP rating               | IP20               |  |
| Warranty and Protection |                    |  |
| Warranty                | 5 years            |  |
| Protection              | Reverse polarity   |  |

# **Mechanical Structures & Installation**





Typical base as below:





European style

86 size

Installation diagram:





Touch panel



Baseplate

 $\Rightarrow$ 



Base

Uninstall

Wiring diagram



### **Key Functions**



# Matching to an RF remote

The touch panel controller can also match with the RF remote (optional). End user can choose the suitable match/delete ways. Two options are offered for selection:

### Use On/Off key

### Match:

Turn on light, turn off, immediately press the On/Off key of the panel for 5s, then press on/off key (single zone remote) or zone key (multiple zone remote) of the RF remote within 5s. The LED indicator fast flash 3 times means match is successful.

### Delete:

Turn on light, turn off, immediately press the On/ Off key of the panel for 10s, delete all matched RF remote. The LED indicator fast flash 6 times means all matched remotes were deleted. Use Power Restart