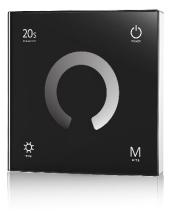

## **Features**

- Touch panel controller for single colour constant voltage
- Ultra-sensitive high strength glass touch panel with touch colour wheel in the middle
- Compatible with our wireless 2.4G remote range
- Touch keys with chord tones and LED indicator

### **Key Functions**