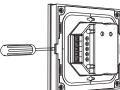

Safety and EMC          |                    |  |
|-------------------------|--------------------|--|
| EMC standard (EMC)      | EN301 489,EN 62479 |  |
| Safety standard (LVD)   | EN60950            |  |
| Radio Equipment (RED)   | EN300 328          |  |
| Certification           | CE, EMC, LVD, RED  |  |
| Environment             |                    |  |
| Operation temperature   | Ta:-30°C`~ +55°C   |  |
| Max case temperature    | Tc:+85°C           |  |
| IP rating               | IP20               |  |
| Warranty and Protection |                    |  |
| Warranty                | 5 years            |  |
| Protection              | Reverse polarity   |  |

# **Mechanical Structures & Installation**





Typical base as below:





European style

86 size

Installation diagram:





Touch panel



Baseplate

 $\Rightarrow$ 



Base

Uninstall

Wiring diagram



### **Key Functions**



# Matching to an RF remote

The touch panel controller can also match with the RF remote (optional). End user can choose the suitable match/delete ways. Two options are offered for selection:

### Use On/Off key

### Match:

Turn on light, turn off, immediately press the On/Off key of the panel for 5s, then press on/off key (single zone remote) or zone key (multiple zone remote) of the RF remote within 5s. The LED indicator fast flash 3 times means match is successful.

### Delete:

Turn on light, turn off, immediately press the On/ Off key of the panel for 10s, delete all matched RF remote. The LED indicator fast flash 6 times means all matched remotes were deleted. Use Power Resta