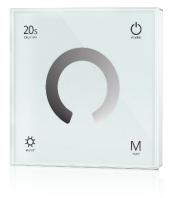

## **Features**

- Touch panel controller for single colour constant voltage
- Ultra-sensitive high strength glass touch panel with touch colour wheel in the middle
- Compatible with our wireless 2.4G remote range
- Touch keys with chord tones and LED indicator

### **Key Functions**