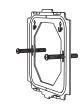

# **Mechanical Structures & Installation**

Typical base as below:

European style

86 size

Installation diagram:

Touch panel

Baseplate

 $\Rightarrow$ 

Base

Uninstall

Wiring diagram