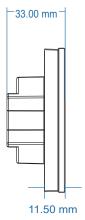

# **Mechanical Structures & Installation**

Typical base as below:

European style

86 size

Installation diagram:

Touch panel

Baseplate

 $\Rightarrow$ 

Base

Uninstall

Wiring diagram