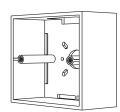

# **Mechanical Structures & Installation**

Typical base as below:

European style

86 size

Installation diagram:

Touch panel

Baseplate

 $\Rightarrow$ 