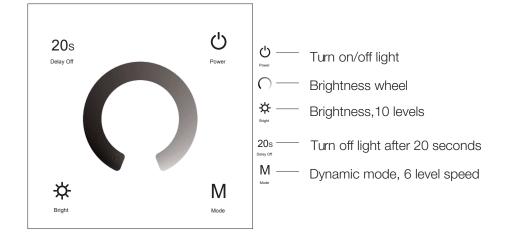

C standard (EMC)      | EN301 489,EN 62479 |  |
| Safety standard (LVD)   | EN60950            |  |
| Radio Equipment (RED)   | EN300 328          |  |
| Certification           | CE, EMC, LVD, RED  |  |
| Environment             |                    |  |
| Operation temperature   | Ta:-30°C`~ +55°C   |  |
| Max case temperature    | Tc:+85°C           |  |
| IP rating               | IP20               |  |
| Warranty and Protection |                    |  |
| Warranty                | 5 years            |  |
| Protection              | Reverse polarity   |  |

# **Mechanical Structures & Installation**





Typical base as below:





European style

86 size

Installation diagram:





Touch panel



Baseplate

 $\Rightarrow$ 



Base

Uninstall

Wiring diagram



### **Key Functions**



# Matching to an RF remote

The touch panel controller can also match with the RF remote (optional). End user can choose the suitable match/delete ways. Two options are offered for selection:

### Use On/Off key

### Match:

Turn on light, turn off, immediately press the On/Off key of the panel for 5s, then press on/off key (single zone remote) or zone key (multiple zone remote) of the RF remote within 5s. The LED indicator fast flash 3 times means match is successful.

### Delete:

Turn on light, turn off, immediately press the On/ Off key of the panel for 10s, delete all matched RF remote. The LED indicator fast flash 6 times means all matched remotes were deleted. Use Power Restart

### Match:

Switch off the power, then switch on power, repeat again, immediately short press on/off ke