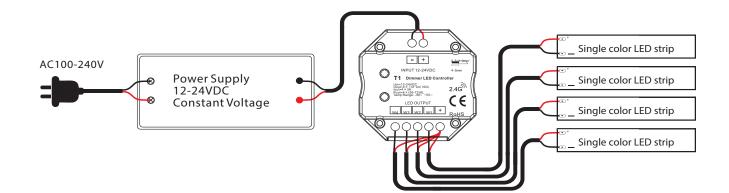

| Codes            |                  |
|------------------|------------------|
| Black            | LCDMSD-T1-B      |
| White            | LCDMSD-T1-W      |
| Input and Output |                  |
| Input voltage    | 12-24VDC         |
| Input current    | 12.5A            |
| Output voltage   | 4 x (12-24) VDC  |
| Output current   | 4CH,3A/CH        |
| Output power     | 144-288W         |
| Output type      | Constant voltage |
| Light type       | Single colour    |