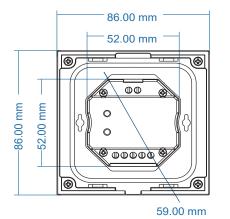

# **Mechanical Structures & Installation**

Typical base as below:

European style

86 size

Installation diagram:

Touch panel

Baseplate

 $\Rightarrow$ 

Base

Uninstall

Wiring diagram