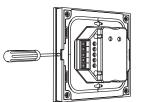

## **Mechanical Structures & Installation**

Typical base as below:

European style

86 size

Installation diagram:

Base

Uninstall

Touch panel