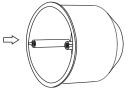

## **Mechanical Structures & Installation**

Typical base as below:

European style

86 size

Installation diagram:

Base

Uninstall

Touch panel

Baseplate