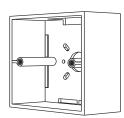

## **Mechanical Structures & Installation**

Typical base as below:

European style

86 size

Installation diagram:

Base

Uninstall

Touch panel

Baseplate