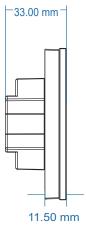

## **Mechanical Structures & Installation**

Typical base as below:

European style

86 size

Installation diagram:

Base

Uninstall

Touch panel

Baseplate