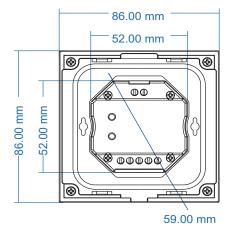

## **Mechanical Structures & Installation**

Typical base as below:

European style

86 size

Installation diagram:

Base

Uninstall

Touch panel

Baseplate