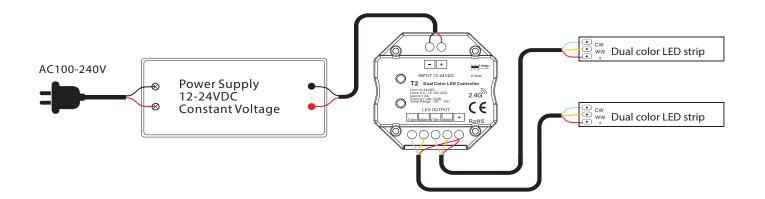

--------|--------------------|--|
| EMC standard (EMC)      | EN301 489,EN 62479 |  |
| Safety standard (LVD)   | EN60950            |  |
| Radio Equipment (RED)   | EN300 328          |  |
| Certification           | CE, EMC, LVD, RED  |  |
| Environment             |                    |  |
| Operation temperature   | Ta:-30°C`~ +55°C   |  |
| Max case temperature    | Tc:+85°C           |  |
| IP rating               | IP20               |  |
| Warranty and Protection |                    |  |
| Warranty                | 5 years            |  |
| Protection              | Reverse polarity   |  |

## **Mechanical Structures & Installation**





Typical base as below:





European style

86 size

Installation diagram:









Base

Uninstall

Touch panel

Baseplate

## Wiring diagram



## **Key Functions**



## Matching to an RF remote

The touch panel controller can also match with the RF remote (optional). End user can choose the suitable match/delete ways. Two options are offered for selection:

#### Use On/Off key

#### Match:

Turn on light, turn off, immediately press the On/Off key of the panel for 5s, then press on/off key (single zone remote) or zone key (multiple zone remote) of the RF remote within 5s. The LED indicator fast flash 3 times means match is successful.

#### Delete:

Turn on light, turn off, immediately press the On/ Off key of the panel for 10s, delete all matched RF remote. The LED indicator fast flash 6 times means all matched remotes were deleted. Use Power Restart

#### Match:

Switch off the power, then switch on power, repeat again, imme