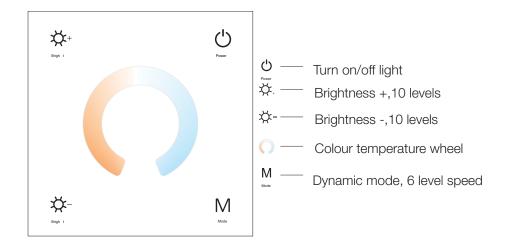

-----|--|
| EMC standard (EMC)      | EN301 489,EN 62479 |  |
| Safety standard (LVD)   | EN60950            |  |
| Radio Equipment (RED)   | EN300 328          |  |
| Certification           | CE, EMC, LVD, RED  |  |
| Environment             |                    |  |
| Operation temperature   | Ta:-30°C`~ +55°C   |  |
| Max case temperature    | Tc:+85°C           |  |
| IP rating               | IP20               |  |
| Warranty and Protection |                    |  |
| Warranty                | 5 years            |  |
| Protection              | Reverse polarity   |  |

## **Mechanical Structures & Installation**





Typical base as below:





European style

86 size

Installation diagram:









Base

Uninstall

Touch panel

Baseplate

## Wiring diagram



## **Key Functions**



## Matching to an RF remote

The touch panel controller can also match with the RF remote (optional). End user can choose the suitable match/delete ways. Two options are offered for selection:

#### Use On/Off key

#### Match:

Turn on light, turn off, immediately press the On/Off key of the panel for 5s, then press on/off key (single zone remote) or zone key (multiple zone remote) of the RF remote within 5s. The LED indicator fast flash 3 times means match is successful.

#### Delete:

Turn on light, turn off, immediately press the On/ Off key of the panel for 10s, delete all matched RF remote. The LED indicator fast flash 6 times means all matched remotes were deleted. Use Power Restart

#### Match:

Switch off the power, then switch on power, repeat again, immediately short press on/o