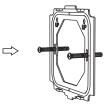

## **Mechanical Structures & Installation**

Typical base as below:

European style

86 size

Installation diagram:

Base

Uninstall

Touch panel

Baseplate