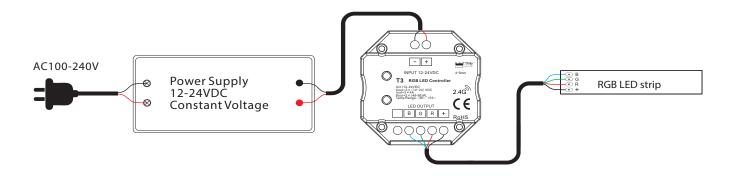

|  |

Codes

| Safety and EMC        |                    |  |
|-----------------------|--------------------|--|
| EMC standard (EMC)    | EN301 489,EN 62479 |  |
| Safety standard (LVD) | EN60950            |  |
| Radio Equipment (RED) | EN300 328          |  |
| Certification         | CE, EMC, LVD, RED  |  |

| Environment           |                  |
|-----------------------|------------------|
| Operation temperature | Ta:-30°C`~ +55°C |
| Max case temperature  | Tc:+85°C         |
| IP rating             | IP20             |

| Warranty and Protection |                  |
|-------------------------|------------------|
| Warranty                | 5 years          |
| Protection              | Reverse polarity |

### **Mechanical Structures & Installation**



## Wiring diagram



### **Key Functions**



### Matching to an RF remote

The touch panel controller can also match with the RF remote (optional). End user can choose the suitable match/delete ways. Two options are offered for selection:

#### Use On/Off key

#### Match:

Turn on light, turn off, immediately press the On/Off key of the panel for 5s, then press on/off key (single zone remote) or zone key (multiple zone remote) of the RF remote within 5s. The LED indicator fast flash 3 times means match is successful.

#### Delete:

Turn on light, turn off, immediately press the On/ Off key of the panel for 10s, delete all matched RF remote. The LED indicator fast flash 6 times means all matched remotes were deleted. Use Power Restart

#### Match:

Switch off the power, then switch on power, repeat again, im