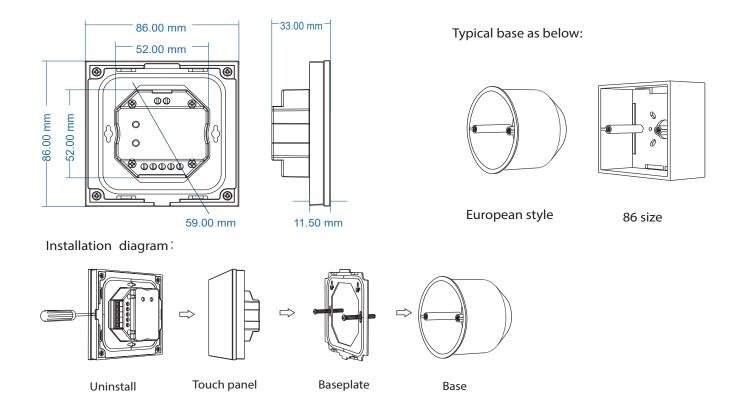

|                     |  |

Codes

| Safety and EMC        |                    |  |
|-----------------------|--------------------|--|
| EMC standard (EMC)    | EN301 489,EN 62479 |  |
| Safety standard (LVD) | EN60950            |  |
| Radio Equipment (RED) | EN300 328          |  |
| Certification         | CE, EMC, LVD, RED  |  |

| Environment           |                  |
|-----------------------|------------------|
| Operation temperature | Ta:-30°C`~ +55°C |
| Max case temperature  | Tc:+85°C         |
| IP rating             | IP20             |

| Warranty and Protection |                  |
|-------------------------|------------------|
| Warranty                | 5 years          |
| Protection              | Reverse polarity |

### **Mechanical Structures & Installation**



## Wiring diagram



### **Key Functions**



### Matching to an RF remote

The touch panel controller can also match with the RF remote (optional). End user can choose the suitable match/delete ways. Two options are offered for selection:

#### Use On/Off key

#### Match:

Turn on light, turn off, immediately press the On/Off key of the panel for 5s, then press on/off key (single zone remote) or zone key (multiple zone remote) of the RF remote within 5s. The LED indicator fast flash 3 times means match is successful.

#### Delete:

Turn on light, turn off, immediately press the On/ Off key of the panel for 10s, delete all matched RF remote. The LED indicator fast flash 6 times means all matched remotes were deleted. Use Power Restart

#### Match:

Switch off the power, then switch on po