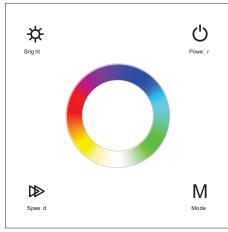

and EMC        |                    |  |
|-----------------------|--------------------|--|
| EMC standard (EMC)    | EN301 489,EN 62479 |  |
| Safety standard (LVD) | EN60950            |  |
| Radio Equipment (RED) | EN300 328          |  |
| Certification         | CE, EMC, LVD, RED  |  |

| Environment           |                  |
|-----------------------|------------------|
| Operation temperature | Ta:-30°C`~ +55°C |
| Max case temperature  | Tc:+85°C         |
| IP rating             | IP20             |

| Warranty and Protection |                  |
|-------------------------|------------------|
| Warranty                | 5 years          |
| Protection              | Reverse polarity |

### **Mechanical Structures & Installation**



## Wiring diagram



### **Key Functions**



### Matching to an RF remote

The touch panel controller can also match with the RF remote (optional). End user can choose the suitable match/delete ways. Two options are offered for selection:

#### Use On/Off key

#### Match:

Turn on light, turn off, immediately press the On/Off key of the panel for 5s, then press on/off key (single zone remote) or zone key (multiple zone remote) of the RF remote within 5s. The LED indicator fast flash 3 times means match is successful.

#### Delete:

Turn on light, turn off, immediately press the On/ Off key of the panel for 10s, delete all matched RF remote. The LED indicator fast flash 6 times means all matched remotes were deleted. Use Power Restart

#### Match:

Switch off the power, then switch on power, repeat again, immediately short press on/