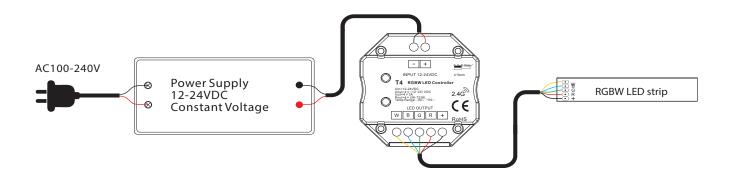

|  |

Codes

| Safety and EMC        |                    |  |
|-----------------------|--------------------|--|
| EMC standard (EMC)    | EN301 489,EN 62479 |  |
| Safety standard (LVD) | EN60950            |  |
| Radio Equipment (RED) | EN300 328          |  |
| Certification         | CE, EMC, LVD, RED  |  |

| Environment           |                  |
|-----------------------|------------------|
| Operation temperature | Ta:-30°C`~ +55°C |
| Max case temperature  | Tc:+85°C         |
| IP rating             | IP20             |

| Warranty and Protection |                  |
|-------------------------|------------------|
| Warranty                | 5 years          |
| Protection              | Reverse polarity |

# **Mechanical Structures & Installation**



# Wiring diagram



# **Key Functions**



# Matching to an RF remote

The touch panel controller can also match with the RF remote (optional). End user can choose the suitable match/delete ways. Two options are offered for selection:

## Use On/Off key

#### Match:

Turn on light, turn off, immediately press the On/Off key of the panel for 5s, then press on/off key (single zone remote) or zone key (multiple zone remote) of the RF remote within 5s. The LED indicator fast flash 3 times means match is successful.

### Delete:

Turn on light, turn off, immediately press the On/ Off key of the panel for 10s, delete all matched RF remote. The LED indicator fast flash 6 times means all matched remotes were deleted.

### Use Power Restart

#### Match:

Switch off the power, then switch on power, repeat again, imme