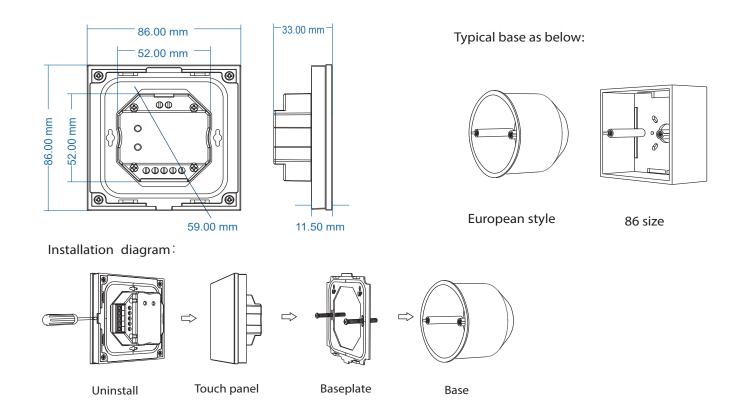

|                      |  |

Codes

| Safety and EMC        |                    |  |
|-----------------------|--------------------|--|
| EMC standard (EMC)    | EN301 489,EN 62479 |  |
| Safety standard (LVD) | EN60950            |  |
| Radio Equipment (RED) | EN300 328          |  |
| Certification         | CE, EMC, LVD, RED  |  |

| Environment           |                  |
|-----------------------|------------------|
| Operation temperature | Ta:-30°C`~ +55°C |
| Max case temperature  | Tc:+85°C         |
| IP rating             | IP20             |

| Warranty and Protection |                  |
|-------------------------|------------------|
| Warranty                | 5 years          |
| Protection              | Reverse polarity |

# **Mechanical Structures & Installation**



# Wiring diagram



# **Key Functions**



# Matching to an RF remote

The touch panel controller can also match with the RF remote (optional). End user can choose the suitable match/delete ways. Two options are offered for selection:

## Use On/Off key

#### Match:

Turn on light, turn off, immediately press the On/Off key of the panel for 5s, then press on/off key (single zone remote) or zone key (multiple zone remote) of the RF remote within 5s. The LED indicator fast flash 3 times means match is successful.

### Delete:

Turn on light, turn off, immediately press the On/ Off key of the panel for 10s, delete all matched RF remote. The LED indicator fast flash 6 times means all matched remotes were deleted.

### Use Power Restart

#### Match:

Switch off the power, then switch on power