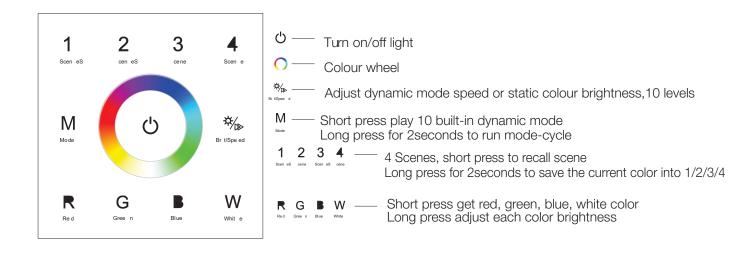

afety and EMC        |                    |  |
|-----------------------|--------------------|--|
| EMC standard (EMC)    | EN301 489,EN 62479 |  |
| Safety standard (LVD) | EN60950            |  |
| Radio Equipment (RED) | EN300 328          |  |
| Certification         | CE, EMC, LVD, RED  |  |

| Environment           |                  |
|-----------------------|------------------|
| Operation temperature | Ta:-30°C`~ +55°C |
| Max case temperature  | Tc:+85°C         |
| IP rating             | IP20             |

| Warranty and Protection |                  |
|-------------------------|------------------|
| Warranty                | 5 years          |
| Protection              | Reverse polarity |

# **Mechanical Structures & Installation**



# Wiring diagram



# **Key Functions**



# Matching to an RF remote

The touch panel controller can also match with the RF remote (optional). End user can choose the suitable match/delete ways. Two options are offered for selection:

## Use On/Off key

#### Match:

Turn on light, turn off, immediately press the On/Off key of the panel for 5s, then press on/off key (single zone remote) or zone key (multiple zone remote) of the RF remote within 5s. The LED indicator fast flash 3 times means match is successful.

### Delete:

Turn on light, turn off, immediately press the On/ Off key of the panel for 10s, delete all matched RF remote. The LED indicator fast flash 6 times means all matched remotes were deleted.

### Use Power Restart

#### Match:

Switch off the power, then switch on power, repeat again, immediately short press on/