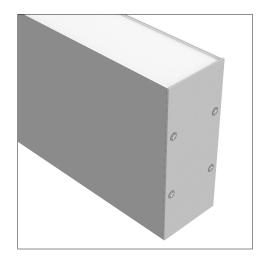

# **LEDCHAN610**

# Large Wall Mount Up/Down Washer/Suspended

### **Features**

- Accommodates two rows of high power strips (up/down)
- Max 4m lengths or cut to size
- W35mm x H83mm off the wall
- Suitable for all Task strips up to 30W/m
- Aluminium body provides heat sinking for LED strips
- Dot-free illumination with all Task strips
- Silver anodised
- 6063 Structural grade aluminium
- PMMA lens (type of acrylic) interior use