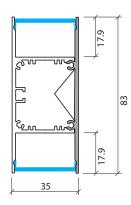

### **Dimensions**

### **Features**

- Accommodates two rows of high power strips (up/down)
- Max 4m lengths or cut to size
- W35mm x H83mm off the wall
- Suitable for all Task strips up to 30W/m
- Aluminium body provides heat sinking for LED strips
- Dot-free illumination with all Task strips
- Silver anodised
- 6063 Structural grade aluminium
- PMMA lens (type of acrylic) interior use