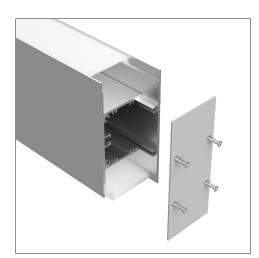

#### **Note**

- Counter sunk screw fixing through the profile base to wall mount or use standoff wall mount brackets
- Requires a remote driver
- Dimming options available

### **Product Codes**

| Finish                       | Code                     |
|------------------------------|--------------------------|
| Silver anodised              | LEDCHAN610OL (opal lens) |
| Accessories                  |                          |
| Silver end cap with no hole  | LEDCHAN610EC1            |
| Stand off wall bracket       | LEDCHANWB                |
| Grommet for rear cable entry | GROMMETS                 |