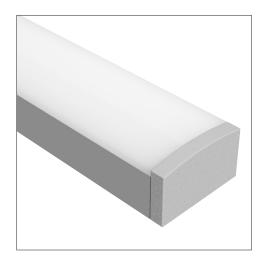

### Micro Channel

### **Features**

- Dot-free line of light
- Extremely low profile
- Max 2.5m lengths or cut to size
- W7.9mm x H5.7mm
- Suitable with 6.3W/m MICRO strip only
- Aluminium body provides heat sinking for LED strips
- Silver anodised
- 6063 Structural grade aluminium
- PMMA lens (type of acrylic) interior use