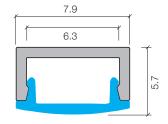

### **Dimensions**

### **Features**

- Dot-free line of light
- Extremely low profile
- Max 2.5m lengths or cut to size
- W7.9mm x H5.7mm
- Suitable with 6.3W/m MICRO strip only
- Aluminium body provides heat sinking for LED strips
- Silver anodised
- 6063 Structural grade aluminium
- PMMA lens (type of acrylic) interior use