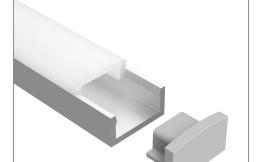

- Small counter sunk screwing fixing or mounting clips
- Due to the delicate nature of the LS143 LED strip that fits this profile we will only dispatch LS143 & LEDCHAN650 completely assembled

### **Product Codes**

| Finish                      | Code                     |
|-----------------------------|--------------------------|
| Silver anodised             | LEDCHAN650OL (opal lens) |
| Accessories                 |                          |
| Silver end cap without hole | LEDCHAN650EC1            |
| Silver end cap with hole    | LEDCHAN650EC2            |
| Mounting clip               | LEDCHANMC9               |