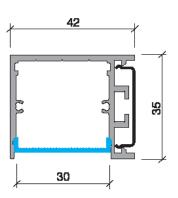

#### **Dimensions**

## **Features**

- Simple clip installation
- Max 4m lengths or cut to size
- W42mm x H35mm
- Suitable with all TASK LED strips
- Aluminium body provides heat sinking for LED strips
- Dot-free illumination with appropriate strips
- Silver anodised or black powder coated
- 6063 Structural grade aluminium
- PMMA lens (type of acrylic) interior use