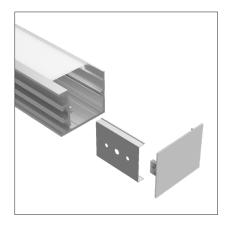

## **Product Codes**

| Finish                           | Code                               |
|----------------------------------|------------------------------------|
| Silver anodised                  | LEDCHAN680OL (opal lens)           |
|                                  | LEDCHAN680FL (frosted lens)        |
|                                  | LEDCHAN680BL (black lens)          |
| Accessories                      |                                    |
| Silver screwless end cap no hole | LEDCHAN680ECSL                     |
| Silver mounting clip             | LEDCHANMC2                         |
| Grommet for rear cable entry     | GROMMETS                           |
| Joiners                          | LEDCHANJ180 (180° joiner)          |
|                                  | LEDCHANJ120 (120° joiner)          |
|                                  | LEDCHANJ90 (90°joiner)             |
|                                  | LEDCHANJ90B (90° joiner b version) |