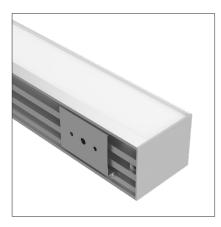

## **Features**

- Simple clip installation
- Max 4m lengths or cut to size
- W42mm x H35mm
- Suitable with all TASK LED strips
- Aluminium body provides heat sinking for LED strips
- Dot-free illumination with appropriate strips
- Silver anodised or black powder coated
- 6063 Structural grade aluminium
- PMMA lens (type of acrylic) interior use

# **Applications**

- Wall surface mounted
- Up or down lighting when wall mounted
- Retail display lighting
- General lighting with high power strips