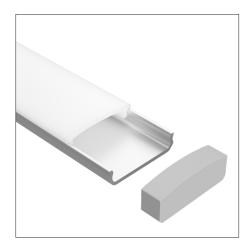

#### **Features**

- Simple clip fixing
- Max 2.5m lengths or cut to size
- W19.5mm x H6.5mm
- Suitable with interior strips up to 15W/m & 19.2w/m RGBW
- Aluminium body provides heat sinking for LED strips
- Dot-free illumination with appropriate strips
- Silver anodised
- 6063 Structural grade aluminium
- PMMA lens (type of acrylic) interior use
- Shallow strip mounting position gives a wide distribution

# **Product Codes**

| Finish                      | Code                     |
|-----------------------------|--------------------------|
| Silver anodised             | LEDCHAN690OL (opal lens) |
| Accessories                 |                          |
| Silver end cap without hole | LEDCHAN690EC1            |
| Silver end cap with hole    | LEDCHAN690EC2            |
| Mounting clip               | LEDCHANMC5               |