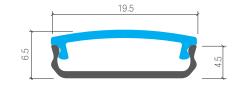

### **Dimensions**

#### **Features**

- Simple clip fixing
- Max 2.5m lengths or cut to size
- W19.5mm x H6.5mm
- Suitable with interior strips up to 15W/m & 19.2w/m RGBW
- Aluminium body provides heat sinking for LED strips
- Dot-free illumination with appropriate strips
- Silver anodised
- 6063 Structural grade aluminium
- PMMA lens (type of acrylic) interior use
- Shallow strip mounting position gives a wide distribution