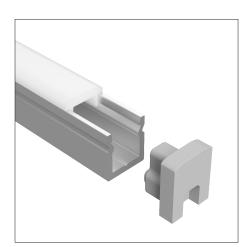

### **Product Codes**

| Finish                      | Code                     |
|-----------------------------|--------------------------|
| Silver anodised             | LEDCHAN720OL (opal lens) |
| Accessories                 |                          |
| Silver end cap without hole | LEDCHAN720EC1            |
| Silver end cap with hole    | LEDCHAN720EC2            |
| Mounting clip               | LEDCHANMC9               |