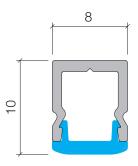

### **Dimensions**

#### **Features**

- Max 2.5m lengths or cut to size
- W8mm x H10mm
- Suitable with LS143 6.3W/m MICRO strip only
- Aluminium body provides heat sinking for LED strips
- Dot-free line of light
- Silver anodised
- 6063 Structural grade aluminium
- PMMA lens (type of acrylic) interior use
- Small counter sunk screwing fixing or mounting clips