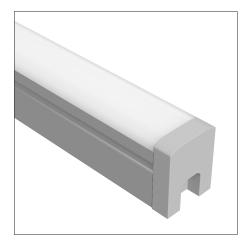

#### **Features**

- Max 2.5m lengths or cut to size
- W8mm x H10mm
- Suitable with LS143 6.3W/m MICRO strip only
- Aluminium body provides heat sinking for LED strips
- Dot-free line of light
- Silver anodised
- 6063 Structural grade aluminium
- PMMA lens (type of acrylic) interior use
- Small counter sunk screwing fixing or mounting clips