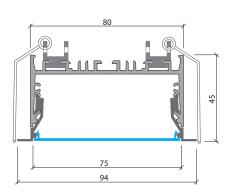

### **Dimensions**

### **Features**

- Easy installation with spring clips
- Max 4m lengths or cut to size
- W94mm x H45mm (80mm cut out)
- Suitable with all Task strips
- Aluminium body provides heat sinking for LED strips
- Silver anodised
- 6063 Structural grade aluminium
- PMMA lens (type of acrylic) interior use