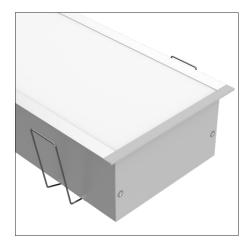

# **LEDCHAN760**

Large Recessed Profile

### **Features**

- Easy installation with spring clips
- Max 4m lengths or cut to size
- W94mm x H45mm (80mm cut out)
- Suitable with all Task strips
- Aluminium body provides heat sinking for LED strips
- Silver anodised
- 6063 Structural grade aluminium
- PMMA lens (type of acrylic) interior use