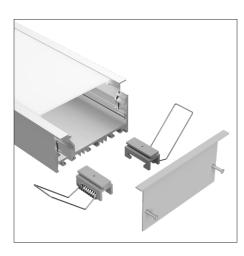

### **Features**

- Easy installation with spring clips
- Max 4m lengths or cut to size
- W94mm x H45mm (80mm cut out)
- Suitable with all Task strips
- Aluminium body provides heat sinking for LED strips
- Silver anodised
- 6063 Structural grade aluminium
- PMMA lens (type of acrylic) interior use

## **Product Codes**

| Finish                      | Code                     |
|-----------------------------|--------------------------|
| Silver anodised             | LEDCHAN760OL (opal lens) |
| Accessories                 |                          |
| Silver end cap without hole | LEDCHAN760EC1            |
| Silver end cap with hole    | LEDCHAN760EC2            |
| Spring clips                | LEDCHANSCSL              |