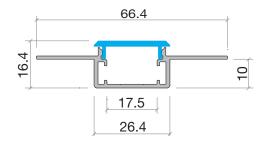

#### **Dimensions**

### **Features**

- Max 2.5m lengths or cut to size
- W66.4mm x H16.4mm
- Suitable with strips up to 15W/m only
- Aluminium body provides heat sinking for LED strips
- Dot-free illumination with appropriate strips
- Silver anodised
- 6063 Structural grade aluminium
- PMMA lens (type of acrylic) interior use
- Designed to be recessed and plastered to suit