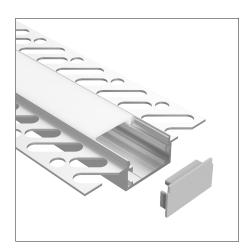

## **Product Codes**

| Finish                      | Code                     |
|-----------------------------|--------------------------|
| Silver anodised             | LEDCHAN800OL (opal lens) |
| Accessories                 |                          |
| Silver end cap without hole | LEDCHAN800EC1            |
| Silver end cap with hole    | LEDCHAN800EC2            |