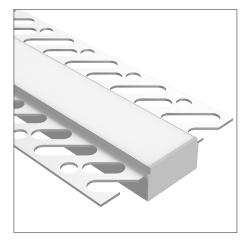

### **Features**

- Max 2.5m lengths or cut to size
- W66.4mm x H16.4mm
- Suitable with strips up to 15W/m only
- Aluminium body provides heat sinking for LED strips
- Dot-free illumination with appropriate strips
- Silver anodised
- 6063 Structural grade aluminium
- PMMA lens (type of acrylic) interior use
- Designed to be recessed and plastered to suit

## Applications

- Detail lighting for walls and ceilings
- Kitchens, lounges, bathrooms, bedrooms, hallways
- Screw fixed and then plastered to edges
- Recommend no more than 15W/m strip as higher wattages may cause plaster to crack