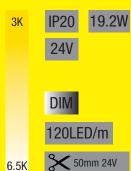

## **Specifiers Linear Series - LS132 - Interior**

19.2W - Dual White Mixing - Warm White/White

| O.D.                    | FOLFIOATION           |
|-------------------------|-----------------------|
| SPECIFICATION           |                       |
| COLOUR                  | Warm White/White      |
| CODE                    | LS132WW/W24           |
| WATTS                   | 19.2W/m               |
| <b>VOLTS INPUT</b>      | 24VDC                 |
| AMPS INPUT              | 0.8Amps/m             |
| COLOUR TEMP             | 3000K - 6500K mixable |
| <b>COLOUR TOLERANCE</b> | +/- 200K              |
| CRI                     | >80                   |
| LUMENS                  | 1440lm/m              |
| EFFICACY                | 80lm/w                |
| <b>BEAM ANGLE</b>       | 120deg                |
| IP RATING               | IP20 Indoor Use Only  |
| DIM PWM                 | Yes                   |
| WORKING TEMP            | -25 to +60deg C       |
| LED                     | Epistar 3528          |
| EXPECTED LIFE           | 25,000hrs **          |
| WARRANTY                | 2years **             |
| MAX RUN LENGTH          | 5m                    |
| LED PITCH               | 8.3mm & 120 LEDS/m    |
| CUT LENGTH              | 50mm (6 LEDs)         |
| FIXING                  | 3M double sided tape  |
| CONNECTION              | 3 x 20AWG wire        |