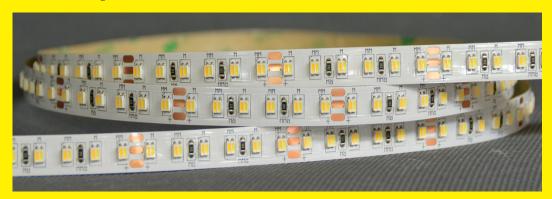

## **Specifiers Linear Series - LS132 - Interior**

19.2W - Dual White Mixing - Warm White/White

| O.D.                    | FOLFIOATION           |
|-------------------------|-----------------------|
| SPECIFICATION           |                       |
| COLOUR                  | Warm White/White      |
| CODE                    | LS132WW/W24           |
| WATTS                   | 19.2W/m               |
| <b>VOLTS INPUT</b>      | 24VDC                 |
| AMPS INPUT              | 0.8Amps/m             |
| COLOUR TEMP             | 3000K - 6500K mixable |
| <b>COLOUR TOLERANCE</b> | +/- 200K              |
| CRI                     | >80                   |
| LUMENS                  | 1440lm/m              |
| EFFICACY                | 80lm/w                |
| <b>BEAM ANGLE</b>       | 120deg                |
| IP RATING               | IP20 Indoor Use Only  |
| DIM PWM                 | Yes                   |
| WORKING TEMP            | -25 to +60deg C       |
| LED                     | Epistar 3528          |
| EXPECTED LIFE           | 25,000hrs **          |
| WARRANTY                | 2years **             |
| MAX RUN LENGTH          | 5m                    |
| LED PITCH               | 8.3mm & 120 LEDS/m    |
| CUT LENGTH              | 50mm (6 LEDs)         |
| FIXING                  | 3M double sided tape  |
| CONNECTION              | 3 x 20AWG wire        |

## **FEATURES:**

- # 3M double sided tape mounting
- # 2oz rolled copper for superior heat dissipation
- # Get the most out of your environment by creating ambience or an invigorating concentration space all by using our LS132 tuneable white LED strip in the channel and lens of your choice
- # Requires a dedicated dual channel controller