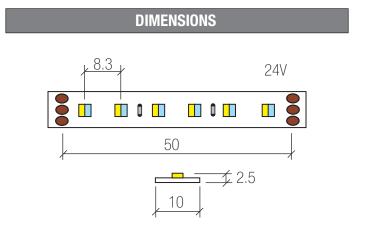

## **Specifiers Linear Series - LS132 - Interior**

19.2W - Dual White Mixing - Warm White/White

| O.D.                    | FOLFIOATION           |
|-------------------------|-----------------------|
| SPECIFICATION           |                       |
| COLOUR                  | Warm White/White      |
| CODE                    | LS132WW/W24           |
| WATTS                   | 19.2W/m               |
| <b>VOLTS INPUT</b>      | 24VDC                 |
| AMPS INPUT              | 0.8Amps/m             |
| COLOUR TEMP             | 3000K - 6500K mixable |
| <b>COLOUR TOLERANCE</b> | +/- 200K              |
| CRI                     | >80                   |
| LUMENS                  | 1440lm/m              |
| EFFICACY                | 80lm/w                |
| <b>BEAM ANGLE</b>       | 120deg                |
| IP RATING               | IP20 Indoor Use Only  |
| DIM PWM                 | Yes                   |
| WORKING TEMP            | -25 to +60deg C       |
| LED                     | Epistar 3528          |
| EXPECTED LIFE           | 25,000hrs **          |
| WARRANTY                | 2years **             |
| MAX RUN LENGTH          | 5m                    |
| LED PITCH               | 8.3mm & 120 LEDS/m    |
| CUT LENGTH              | 50mm (6 LEDs)         |
| FIXING                  | 3M double sided tape  |
| CONNECTION              | 3 x 20AWG wire        |