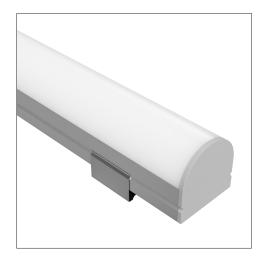

# DSCHAN210-2M

Medium Depth Surface Mount Profile

#### **Features**

- Screw fixing of mounting clips or counter sunk screws through the profile base
- Sold as a pre packed 2m length ideal for branch display stands
- W19.5mm x H19.2mm
- Suitable for interior & exterior strips 14mm wide & up to max 19.2W/m
- Aluminium body provides heat sinking for LED strips
- Dot-free illumination with appropriate strips
- Silver anodised
- 6063 Structural grade aluminium
- PMMA lens (type of acrylic) interior use
- Accessories available to install as a suspended pendant