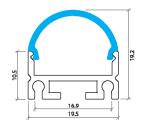

## **Dimensions**

#### **Features**

- Screw fixing of mounting clips or counter sunk screws through the profile base
- Sold as a pre packed 2m length ideal for branch display stands
- W19.5mm x H19.2mm
- Suitable for interior & exterior strips 14mm wide & up to max 19.2W/m
- Aluminium body provides heat sinking for LED strips
- Dot-free illumination with appropriate strips
- Silver anodised
- 6063 Structural grade aluminium
- PMMA lens (type of acrylic) interior use
- Accessories available to install as a suspended pendant