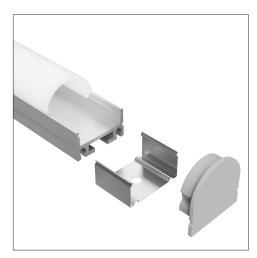

#### **Product Codes**

| Finish                                                      | Code                    |
|-------------------------------------------------------------|-------------------------|
| Silver anodised                                             | DSCHAN210OL (opal lens) |
| Accessories                                                 |                         |
| Silver Mounting Pack Includes end cap with and without hole | DSCHAN210               |