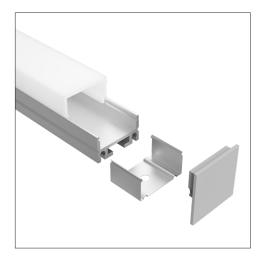

## **Product Codes**

| Finish                                                            | Code                    |
|-------------------------------------------------------------------|-------------------------|
| Silver anodised                                                   | DSCHAN220OL (opal lens) |
| Accessories                                                       |                         |
| Silver Mounting Pack<br>Includes end cap with and<br>without hole | DSCHAN220               |