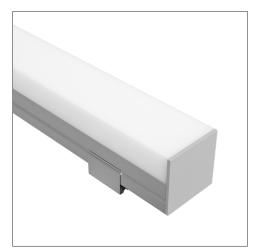

# DSCHAN220-2M

Medium Depth Surface Mount Profile

## **Features**

- Screw fixing of mounting clips or counter sunk screws through the profile base
- Sold as a pre packed 2m length ideal for branch display stands
- W19.5mm x H19.2mm
- Suitable for interior & exterior strips 14mm wide & up to max 19.2W/m
- Aluminium body provides heat sinking for LED strips
- Dot-free illumination with appropriate strips
- Silver anodised
- 6063 Structural grade aluminium
- PMMA lens (type of acrylic) interior use
- Accessories available to install as a suspended pendant