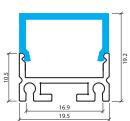

#### **Dimensions**

## **Features**

- Screw fixing of mounting clips or counter sunk screws through the profile base
- Sold as a pre packed 2m length ideal for branch display stands
- W19.5mm x H19.2mm
- Suitable for interior & exterior strips 14mm wide & up to max 19.2W/m
- Aluminium body provides heat sinking for LED strips
- Dot-free illumination with appropriate strips
- Silver anodised
- 6063 Structural grade aluminium
- PMMA lens (type of acrylic) interior use
- Accessories available to install as a suspended pendant